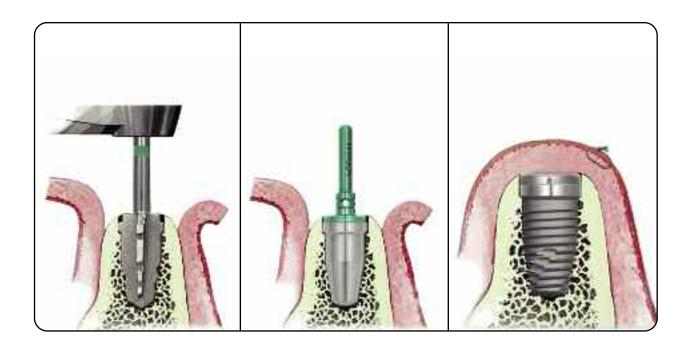

# Subcrestal Tapered Implant Placement Protocol Quick Reference

**NOTE:** This brochure is intended to be used as a quick reference guide only. Please refer to the Surgical Manual (CATSM) for detailed surgical placement protocols and other information.

# **Additional Placement Protocol Considerations**