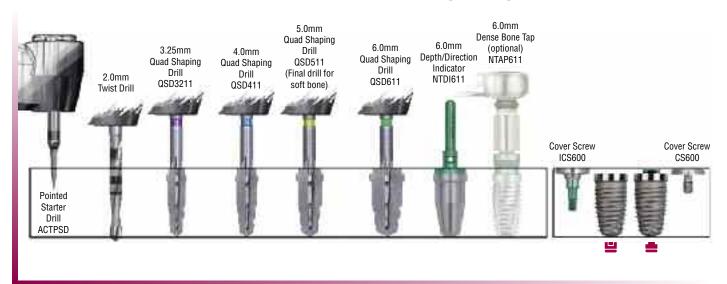

### 5.0mm x 11.5mm Certain® Internal And External Hex Connection Tapered Implants

## 6.0mm x 11.5mm Certain Internal And External Hex Connection Tapered Implants