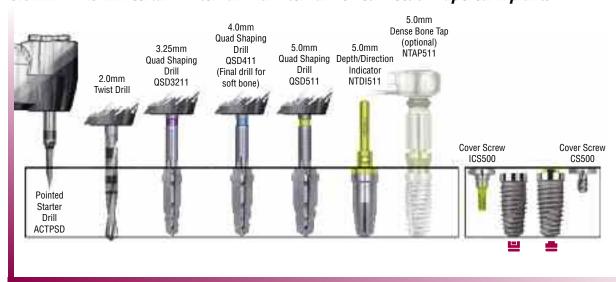

### 4.0mm x 11.5mm Certain Internal And External Hex Connection Tapered Implants

- NOTE: The recommended drill speed for all drills is 1200-1500rpm.
  - The Quad Shaping Drills must be used without pumping actions.
  - The recommended implant placement speed is 15-20rpm.
  - The implant placement torque may exceed 50Ncm.
  - Tapping is recommended for implant placement in dense bone (Type I and II).
  - · Undersizing the osteotomy by one shaping drill diameter is recommended for implant placement in soft bone (Type IV).
  - · Hand-ratcheting may be necessary to fully seat the implant in the osteotomy.