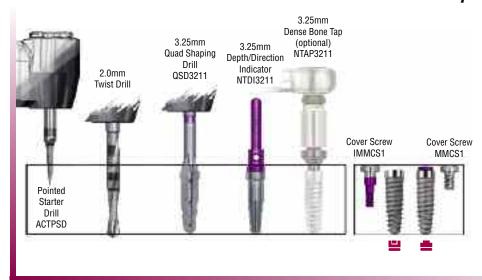

## 3.25mm x 11.5mm Certain® Internal And External Hex Connection Tapered Implants

### 4.0mm x 11.5mm Certain Internal And External Hex Connection Tapered Implants

- NOTE: The recommended drill speed for all drills is 1200-1500rpm.
  - The Quad Shaping Drills must be used without pumping actions.
  - The recommended implant placement speed is 15-20rpm.
  - The implant placement torque may exceed 50Ncm.
  - Tapping is recommended for implant placement in dense bone (Type I and II).
  - · Undersizing the osteotomy by one shaping drill diameter is recommended for implant placement in soft bone (Type IV).
  - · Hand-ratcheting may be necessary to fully seat the implant in the osteotomy.