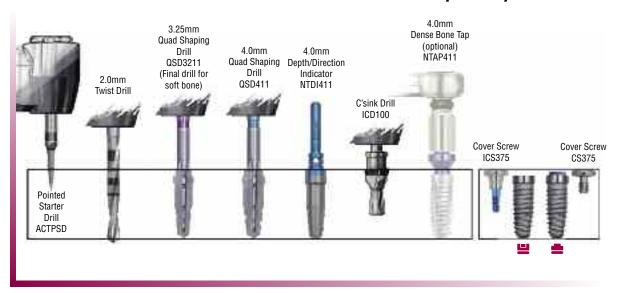

## 3.25mm x 11.5mm Certain® Internal And External Hex Connection Tapered Implants