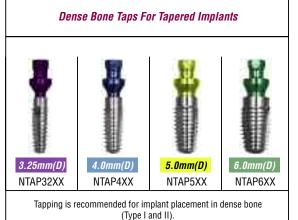

### 4.0mm x 11.5mm Certain Internal And External Hex Connection Tapered Implants

- NOTE: The recommended drill speed for all drills is 1200-1500rpm.
  - The Quad Shaping Drills must be used without pumping actions.
  - The recommended implant placement speed is 15-20rpm.
  - The implant placement torque may exceed 50Ncm.
  - Tapping is recommended for implant placement in dense bone (Type I and II).
  - · Undersizing the osteotomy by one shaping drill diameter is recommended for implant placement in soft bone (Type IV).
  - · Hand-ratcheting may be necessary to fully seat the implant in the osteotomy.