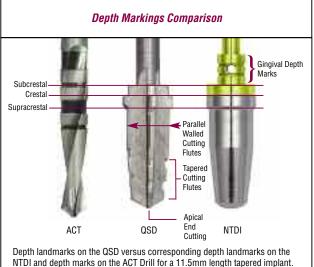

for all drills is 1200-1500rpm.
  - The Quad Shaping Drills must be used without pumping actions.
  - The recommended implant placement speed is 15-20rpm.
  - The implant placement torque may exceed 50Ncm.
  - Tapping is recommended for implant placement in dense bone (Type I and II).
  - · Undersizing the osteotomy by one shaping drill diameter is recommended for implant placement in soft bone (Type IV).
  - · Hand-ratcheting may be necessary to fully seat the implant in the osteotomy.

### 5.0mm x 11.5mm Certain® Internal And External Hex Connection Tapered Implants



## 6.0mm x 11.5mm Certain Internal And External Hex Connection Tapered Implants



# **Additional Placement Protocol Considerations**

# **ACT® 2mm Twist Drill Depth Marks** 15mm 13mm 11.5mm 10mm 8.5mm 7mm Drill Tip Max







.6mm

Global Headquarters 4555 Riverside Drive Palm Beach Gardens, FL 33410 1-800-342-5454 Outside The U.S.: +1-561-776-6700 Fax: +1-561-776-1272 www.biomet3i.com

Sign Up For BIOMET 3i's Electronic Newsletter "BIOMET 3innovations." Simply Go Online To www.biomet3i.com/signup



ACT and Certain are registered trademarks of BIOMET 31, LLC. BIOMET is a registered trademark and BIOMET 31 and design are trademarks of BIOMET, Inc. ©2008 BIOMET 31 LLC. All rights reserved

# **REV C 6/08**

#### **SUBSIDIARIES**

## AUSTRALIA

Phone: +61-2-9855-4444 Fax: +61-2-9888-9900

AUSTRIA Phone: +43-(0)6235-200-45 Fax: +43-(0)6235-200-45-9

BELGIUM Phone: +32-2-5410290 Fax: +32-2-5410291

Phone: +55-11-5081-4405

Fax: +55-11-5081-7484

Phone: +514-956-9843 Fax: +514-956-9844

CANADA

FRANCE Phone: +