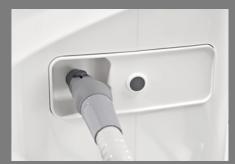

Automatic suction hose cleaning Cleaning adaptor for automatic flushing of saliva ejector and spray aspirator.

Smooth surfaces
The largely gap-free design of the surfaces ensures maximum infection control in the shortest time possible.