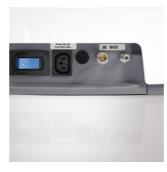

#### Interfaces: Flexible into the Future

A network interface in the patient chair and a USB port in the dentist or assistant element allow you to integrate new functions and network your practice – troubleshooting by your service technician is also much easier.

With this HD monitor, you can explain intra-oral camera and X-ray images, software and planning views, videos and PowerPoint presentations to your patient directly at the treatment center.

Integrated USB interface

SIVISION 22" AC monitor