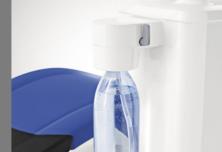

#### INTEGO

he Compact water unit and ssistant element can be adapted o many different demands and equirements by freely selectable uction systems and infection revention options

Fresh water bottle
For controlled water quality. Can
also be filled with DENTOSEPT P
solution for permanent disinfection
and manual sanitization.