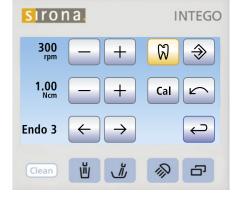

### Integrated tabletop device functions

Integrated torque control for endodontics, ApexLocator on the EasyTouch

#### Integration possibilities for endodontic treatments

#### **Apex Locator**

An Apex Locator can also be integrated into the EasyTouch to allow for permanent control of the working depth during endodontic treatment and a reduction of xray exposure.

#### **Integrated Torque Control**

Speed and torque are adjustable, and the motor stops automatically when the set maximum torque is reached. This ensures greater safety and perfect workflow for endodontic treatment.