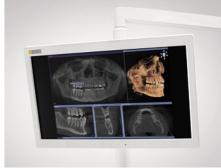

#### Perfect intraoral images

SIROCAM F, AF or AF+, 22" HD monitor on the treatment center

With this HD monitor, you can explain intra-oral camera and X-ray images, software and planning views, videos and PowerPoint presentations to your patient directly at the treatment center.

Integrated USB interface

SIVISION 22" AC monitor