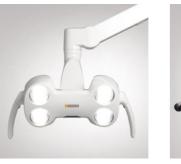

#### Assistant Element: Comfort or Compact

Both assistant elements are very space-saving and ensure maximum freedom of movement. With the Comfort model, you can work comfortably even without an assistant.

Comfort assistant element

Compact assistant element