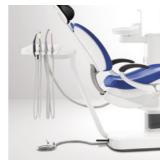

#### CS - The whip arm design

The **whip arm design** is ideal for the widest range of treatment situations with four-handed or two-handed dentistry. The dentist element can be rotated by up to 240° for optimal positioning. The maximum distance between the dentist element and instruments is 90 cm.

# Ergonomic design you can rely on

The treatment center is the heart of your practice. INTEGO perfectly combines appearance and functionality – so you can work comfortably under optimal conditions. In addition to their harmonious design, coordinated components and variety of color combinations, INTEGO treatment centers meet the strict criteria of our ergonomics concept. INTEGO fits the style of your practice – and your taste.

## Optimized instrument placement

Perfect coordination of dentist and assistant elements, flexible positioning of the additional tray in the whip arm and hanging hose models

Comfortable working stools HUGO, CARL, PAUL