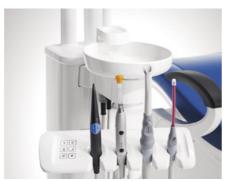

# Great value you can rely on

Your work day is complex and places many different demands on the treatment center you choose. INTEGO gives you the perfect solution: Choose from two treatment concepts that you can configure flexibly. Whether you select a whip arm or a hanging hoses design – every option offers optimal performance at a fair price.

#### Your benefits at a glance

- Treatment center with a compact water unit for optimal use of space.
- EasyPad user interface for easy, intuitive operation.
- Compact assistant element with good freedom of movement.
- Controlled water quality with a self-contained fresh water supply bottle.
- Available as the TS model with hanging hoses or CS with whip arms.

#### CS - The whip arm design

The **whip arm design** is ideal for the widest range of treatment situations with four-handed or two-handed dentistry. The dentist element can be rotated by up to 240° for optimal positioning. The maximum distance between the dentist element and instruments is 90 cm.