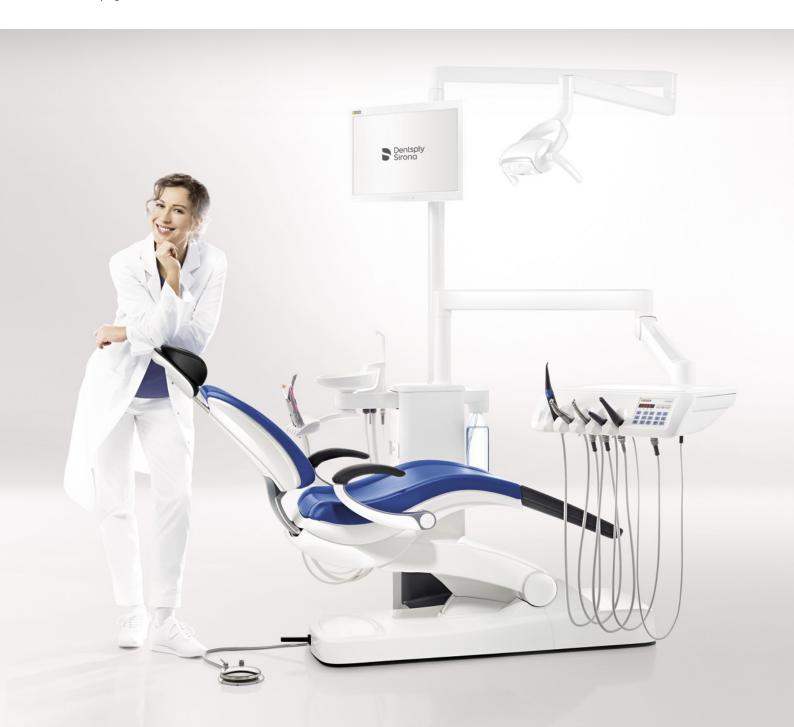

# Your reliable partner

INTEGO is the best treatment center of its class. It is based on the innovative power and award-winning design of our existing treatment centers. As a reliable partner for an efficient practice, INTEGO has all the features that provide optimal support: ergonomic design for better workflows, high quality standards in processing and design, and a great value – this is why INTEGO is our performance class.

# Great value you can rely on

Your work day is complex and places many different demands on the treatment center you choose. INTEGO gives you the perfect solution: Choose from two treatment concepts that you can configure flexibly. Whether you select a whip arm or a hanging hoses design – every option offers optimal performance at a fair price.

# Ergonomic design you can rely on

The treatment center is the heart of your practice. INTEGO perfectly combines appearance and functionality – so you can work comfortably under optimal conditions. In addition to their harmonious design, coordinated components and variety of color combinations, INTEGO treatment centers meet the strict criteria of our ergonomics concept. INTEGO fits the style of your practice – and your taste.