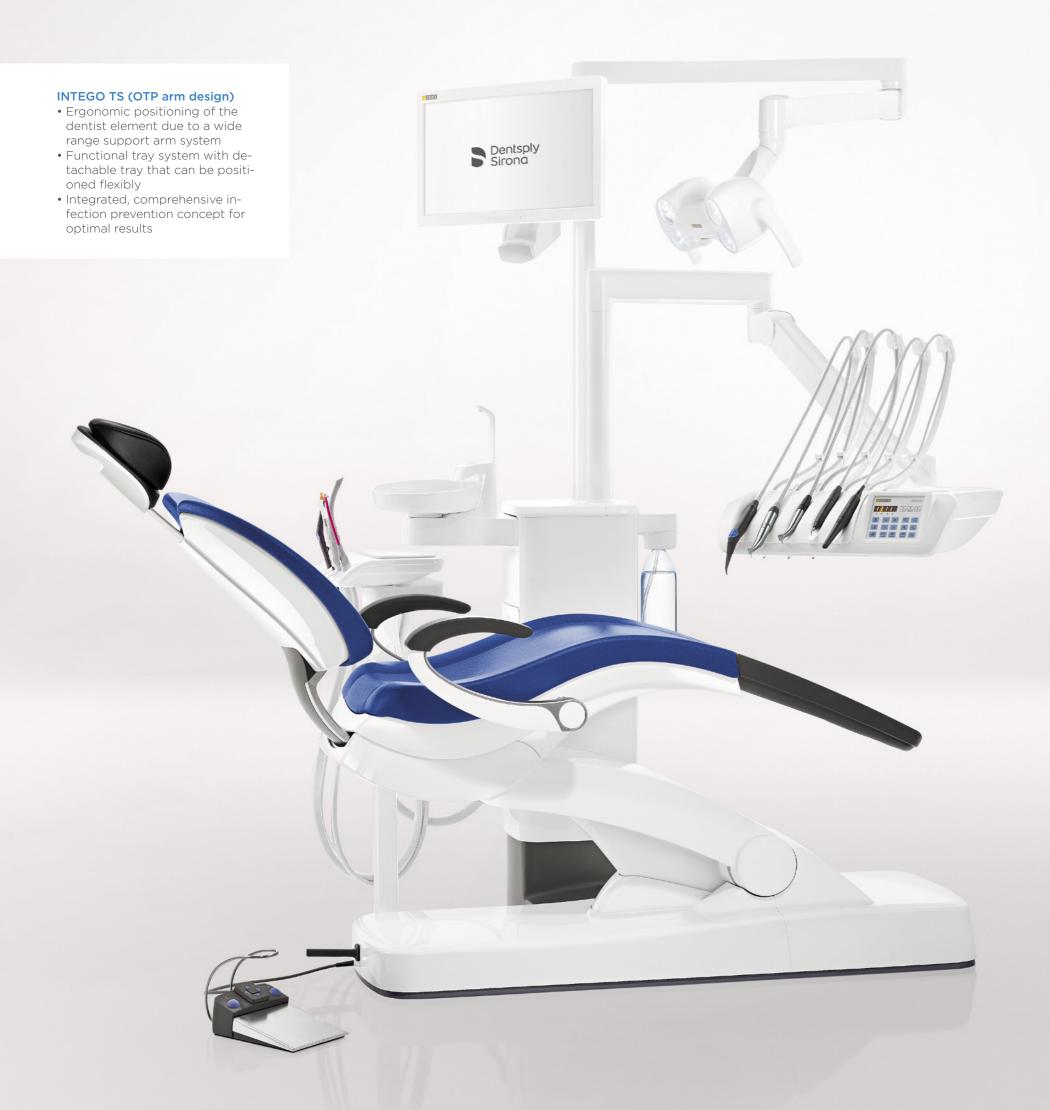

#### CS - The whip arm design

The **whip arm design** is ideal for the widest range of treatment situations with four-handed or two-handed dentistry. The dentist element can be rotated by up to 240° for optimal positioning. The maximum distance between the dentist element and instruments is 90 cm.

## Optimized instrument placement

Perfect coordination of dentist and assistant elements, flexible positioning of the additional tray in the whip arm and hanging hose models

Comfortable working stools HUGO, CARL, PAUL

#### TS version with hanging hoses

- The height of the dentist element can be adjusted and held in place with a pneumatic brake
- Ergonomic design with flexibly positionable dentist element and movable tray holder
- Ample instrument area on the dentist element and tray holder

#### CS version with whip arms

- Ideal for the widest range of treatment situations, regardless of two-handed or four-handed treatment
- Optimum reach of instrument hoses: up to 90 cm
- The height of the dentist element can be adjusted and held in place with a pneumatic brake