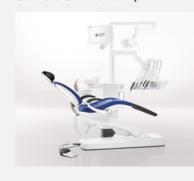

## INTEGO

# Performance you can rely on

dentsplysirona.com

# Your reliable partner

INTEGO is the best treatment center of its class. It is based on the innovative power and award-winning design of our existing treatment centers. As a reliable partner for an efficient practice, INTEGO has all the features that provide optimal support: ergonomic design for better workflows, high quality standards in processing and design, and a great value – this is why INTEGO is our performance class.

# Great value you can rely on

Your work day is complex and places many different demands on the treatment center you choose. INTEGO gives you the perfect solution: Choose from two treatment concepts that you can configure flexibly. Whether you select a whip arm or a hanging hoses design – every option offers optimal performance at a fair price.

#### CS - The whip arm design

The **whip arm design** is ideal for the widest range of treatment situations with four-handed or two-handed dentistry. The dentist element can be rotated by up to 240° for optimal positioning. The maximum distance between the dentist element and instruments is 90 cm.