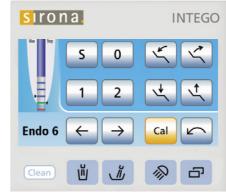

### Integrated tabletop device functions

Integrated torque control for endodontics, ApexLocator on the EasyTouch

#### Integration possibilities for endodontic treatments

#### **Apex Locator**

An Apex Locator can also be integrated into the EasyTouch to allow for permanent control of the working depth during endodontic treatment and a reduction of xray exposure.

#### **Integrated Torque Control**

Speed and torque are adjustable, and the motor stops automatically when the set maximum torque is reached. This ensures greater safety and perfect workflow for endodontic treatment.