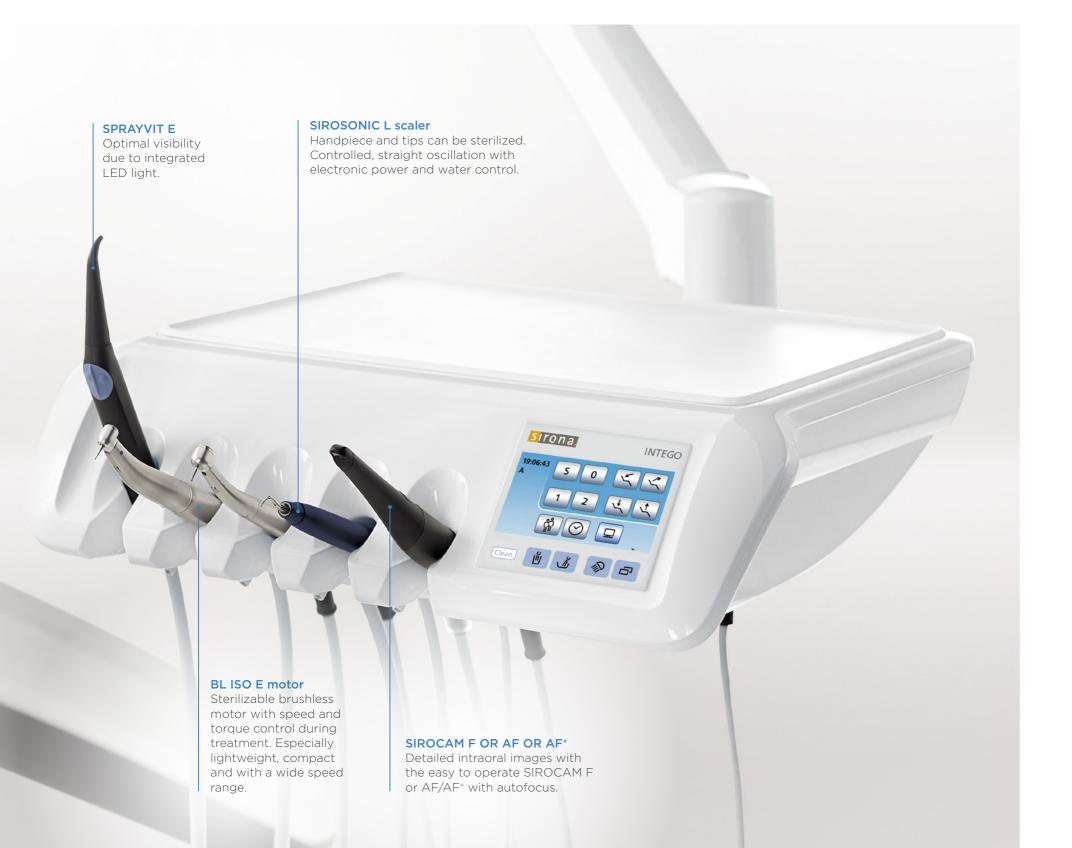

#### Modern equipment

Innovative instruments, modern patient communication system SIVISION, USB, SD card and Ethernet interface

## Intuitive Operation

Difficult treatments require your full concentration. This is why INTEGO is intuitive – with two state-of-the-art, intuitive user interfaces and innovative instruments for stress-free treatment. So you can concentrate on what's really important – your patient and a perfect treatment result.

#### Ultramodern equipment

The SIROCAM F/AF/AF<sup>+</sup> autofocus cameras combine superior image quality with easy operation.

|                        | SIROCAM F      | SIROCAM AF     | SIROCAM AF*    |
|------------------------|----------------|----------------|----------------|
| Focus                  | Fixed Focus    | Auto Focus     | Auto Focus     |
| Image format 16:10     | ✓              | ✓              | ✓              |
| Pixels (usable)        | 0.42 megapixel | 0.65 megapixel | 1.00 megapixel |
| Workspace              | ✓ 5-20 mm      | ✓ 2-130 mm     | ✓ 2-130 mm     |
| Resolution live-image  | 824 x 514      | 824 x 514      | 824 x 514      |
| Resolution still-image | 824 x 514      | 1024 x 640     | 1276 x 796     |

#### INNOVATION

- C+ electronic foot control
- SPRAYVIT E in the dentist element
- Light source in the dentist element
- 1 turbine hose
- 1 BL ISO E micro-motor with supply electronics
- SIROSONIC L scaler
- LEDview Plus