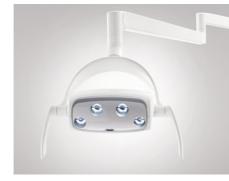

## Two Operating Light Options - Always Optimal Illumination

Two choices of LED lights for optimal illumination of the operating field. Our premium operating light LEDview Plus offers with its polychrome LEDs and sophisticated technical features natural light in perfection.

LEDlight

LEDview Plus