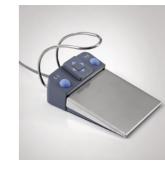

#### More freedom of movement

Thin backrest for ideal freedom of leg movement, flexible positioning of the foot control

#### Easy adjustment

of the treatment center Flexible height adjustment, swiveling cuspidor