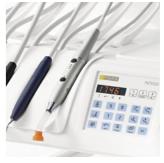

#### Intuitive operation

EasyPad user interface or EasyTouch touchscreen

#### EasyPad

Clear and intuitive user interface - standard in INTEGO.

#### **EasyTouch**

This user interface can be optionally integrated. More operating comfort thanks to intuitive touchscreen technology and additional operating and display options.