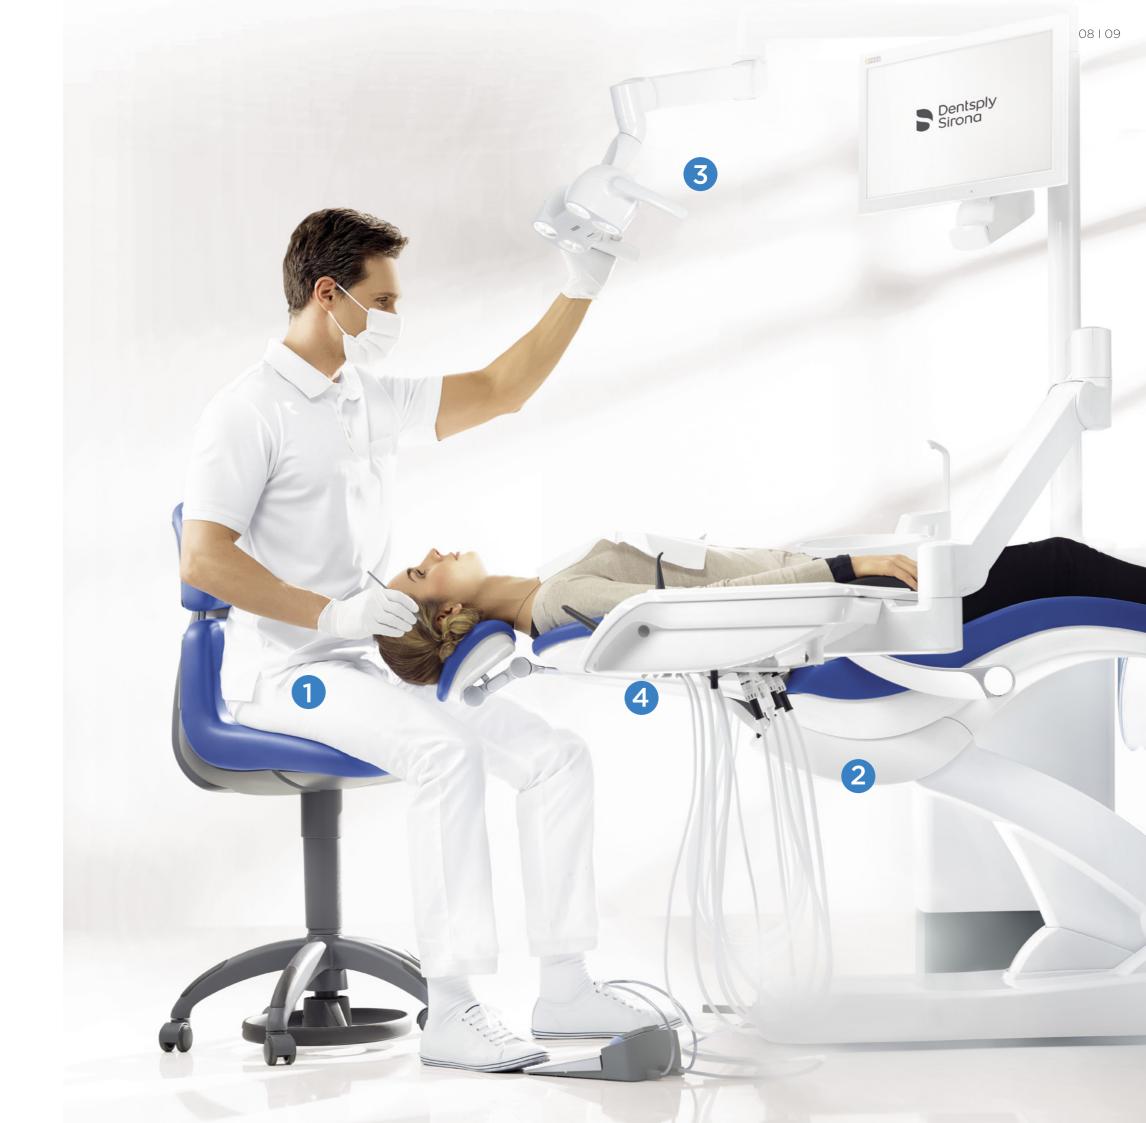

# Ergonomic design you can rely on

The treatment center is the heart of your practice. INTEGO perfectly combines appearance and functionality – so you can work comfortably under optimal conditions. In addition to their harmonious design, coordinated components and variety of color combinations, INTEGO treatment centers meet the strict criteria of our ergonomics concept. INTEGO fits the style of your practice – and your taste.

## Perfect results

Every treatment is a complex procedure. Our ergonomic products provide optimal access to the patient and smooth treatment workflows with a high level of patient comfort. INTEGO combines every dimension of ergonomics to make treatment easier for you. Achieve perfect results even at the end of a long working day - with your expertise and the support of our treatment center.

## Optimized instrument placement

Perfect coordination of dentist and assistant elements, flexible positioning of the additional tray in the whip arm and hanging hose models

Comfortable working stools HUGO, CARL, PAUL

## Perfect illumination of the treatment area

LEDview Plus or LEDlight operating light, LED instrument light