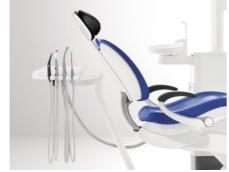

#### CS - The whip arm design

The **whip arm design** is ideal for the widest range of treatment situations with four-handed or two-handed dentistry. The dentist element can be rotated by up to 240° for optimal positioning. The maximum distance between the dentist element and instruments is 90 cm.

#### TS version with hanging hoses

- The height of the dentist element can be adjusted and held in place with a pneumatic brake
- Ergonomic design with flexibly positionable dentist element and movable tray holder
- Ample instrument area on the dentist element and tray holder

#### CS version with whip arms

- Ideal for the widest range of treatment situations, regardless of two-handed or four-handed treatment
- Optimum reach of instrument hoses: up to 90 cm
- The height of the dentist element can be adjusted and held in place with a pneumatic brake