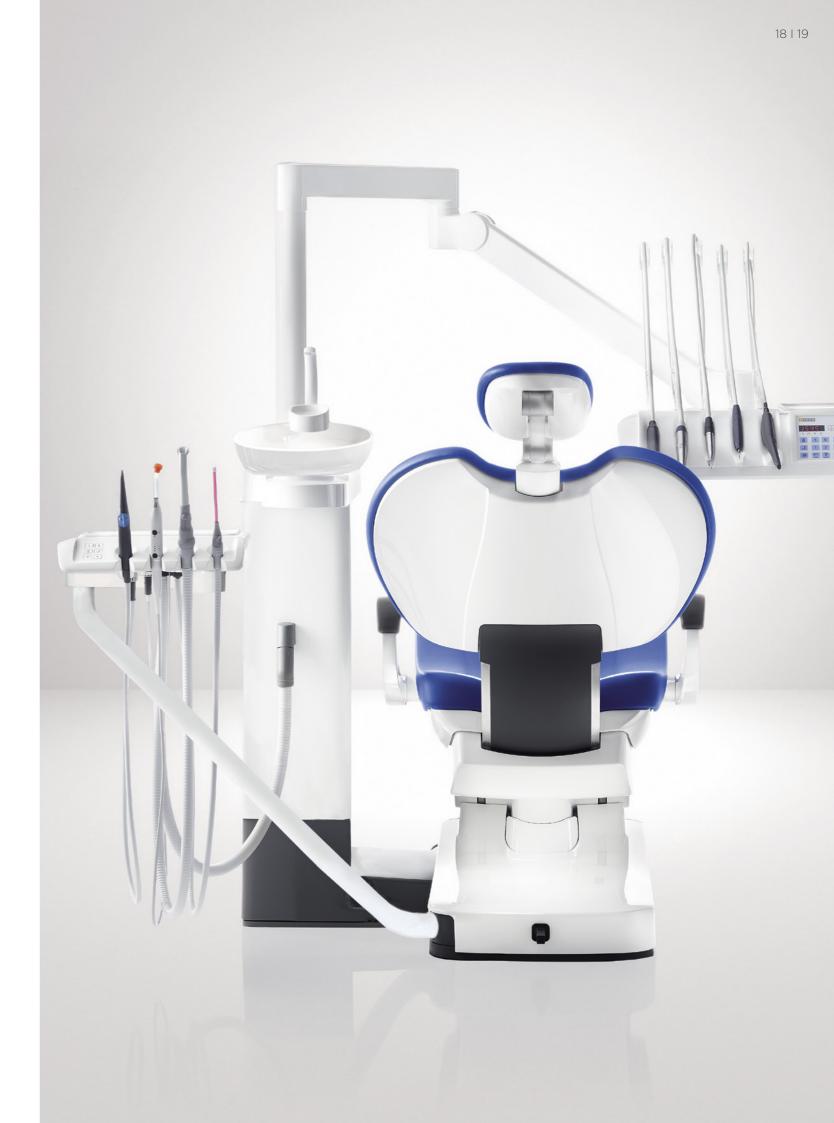

# Great value you can rely on

Your work day is complex and places many different demands on the treatment center you choose. INTEGO gives you the perfect solution: Choose from two treatment concepts that you can configure flexibly. Whether you select a whip arm or a hanging hoses design – every option offers optimal performance at a fair price.

#### CS - The whip arm design

The **whip arm design** is ideal for the widest range of treatment situations with four-handed or two-handed dentistry. The dentist element can be rotated by up to 240° for optimal positioning. The maximum distance between the dentist element and instruments is 90 cm.

# Ergonomic design you can rely on

The treatment center is the heart of your practice. INTEGO perfectly combines appearance and functionality – so you can work comfortably under optimal conditions. In addition to their harmonious design, coordinated components and variety of color combinations, INTEGO treatment centers meet the strict criteria of our ergonomics concept. INTEGO fits the style of your practice – and your taste.