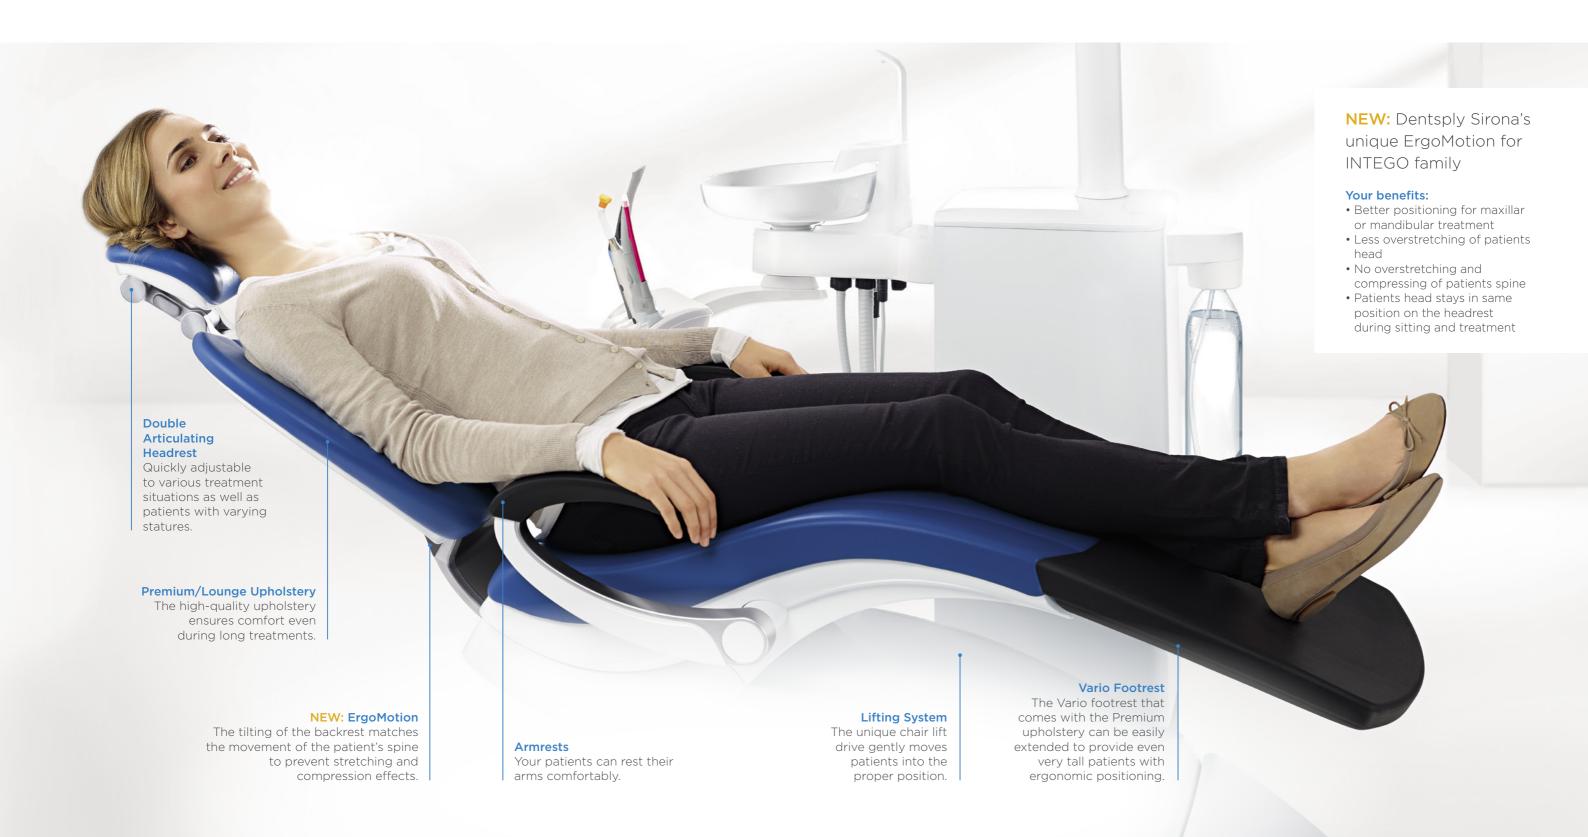

# Ergonomic design you can rely on

The treatment center is the heart of your practice. INTEGO perfectly combines appearance and functionality – so you can work comfortably under optimal conditions. In addition to their harmonious design, coordinated components and variety of color combinations, INTEGO treatment centers meet the strict criteria of our ergonomics concept. INTEGO fits the style of your practice – and your taste.

## Perfect results

Every treatment is a complex procedure. Our ergonomic products provide optimal access to the patient and smooth treatment workflows with a high level of patient comfort. INTEGO combines every dimension of ergonomics to make treatment easier for you. Achieve perfect results even at the end of a long working day - with your expertise and the support of our treatment center.

#### More freedom of movement

Thin backrest for ideal freedom of leg movement, flexible positioning of the foot control

#### Easy adjustment

of the treatment center Flexible height adjustment, swiveling cuspidor

#### Greater patient comfort

Gentle chair lift drive, armrests, Vario footrest, comfortable upholstery, ErgoMotion

#### Flexible headrests

Flat or double articulating headrest

## Impressive patient comfort

Your patients will also appreciate this comfort: The INTEGO patient chair has an ergonomic design and, together with the headrest, ensures that your patients are especially comfortable. The chair lowers far enough for even shorter patients to can get in and out easily. And there is no doubt – patients who are comfortable feel more secure and remain loyal to your practice.