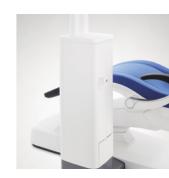

#### INTEGO

he Compact water unit and ssistant element can be adapted o many different demands and equirements by freely selectable uction systems and infection revention options

Fresh water bottle
For controlled water quality. Can
also be filled with DENTOSEPT P
solution for permanent disinfection
and manual sanitization.

Automatic suction hose cleaning Cleaning adaptor for automatic flushing of saliva ejector and spray aspirator.

Smooth surfaces
The largely gap-free design of the surfaces ensures maximum infection control in the shortest time possible.