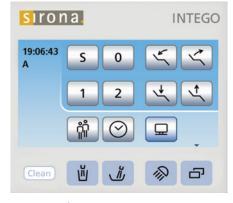

#### **EasyTouch**

This user interface can be optionally integrated. More operating comfort thanks to intuitive touchscreen technology and additional operating and display options.