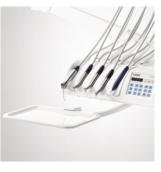

#### CS - The whip arm design

The **whip arm design** is ideal for the widest range of treatment situations with four-handed or two-handed dentistry. The dentist element can be rotated by up to 240° for optimal positioning. The maximum distance between the dentist element and instruments is 90 cm.

#### TS version with hanging hoses

- The height of the dentist element can be adjusted and held in place with a pneumatic brake
- Ergonomic design with flexibly positionable dentist element and movable tray holder
- Ample instrument area on the dentist element and tray holder

#### CS version with whip arms

- Ideal for the widest range of treatment situations, regardless of two-handed or four-handed treatment
- Optimum reach of instrument hoses: up to 90 cm
- The height of the dentist element can be adjusted and held in place with a pneumatic brake