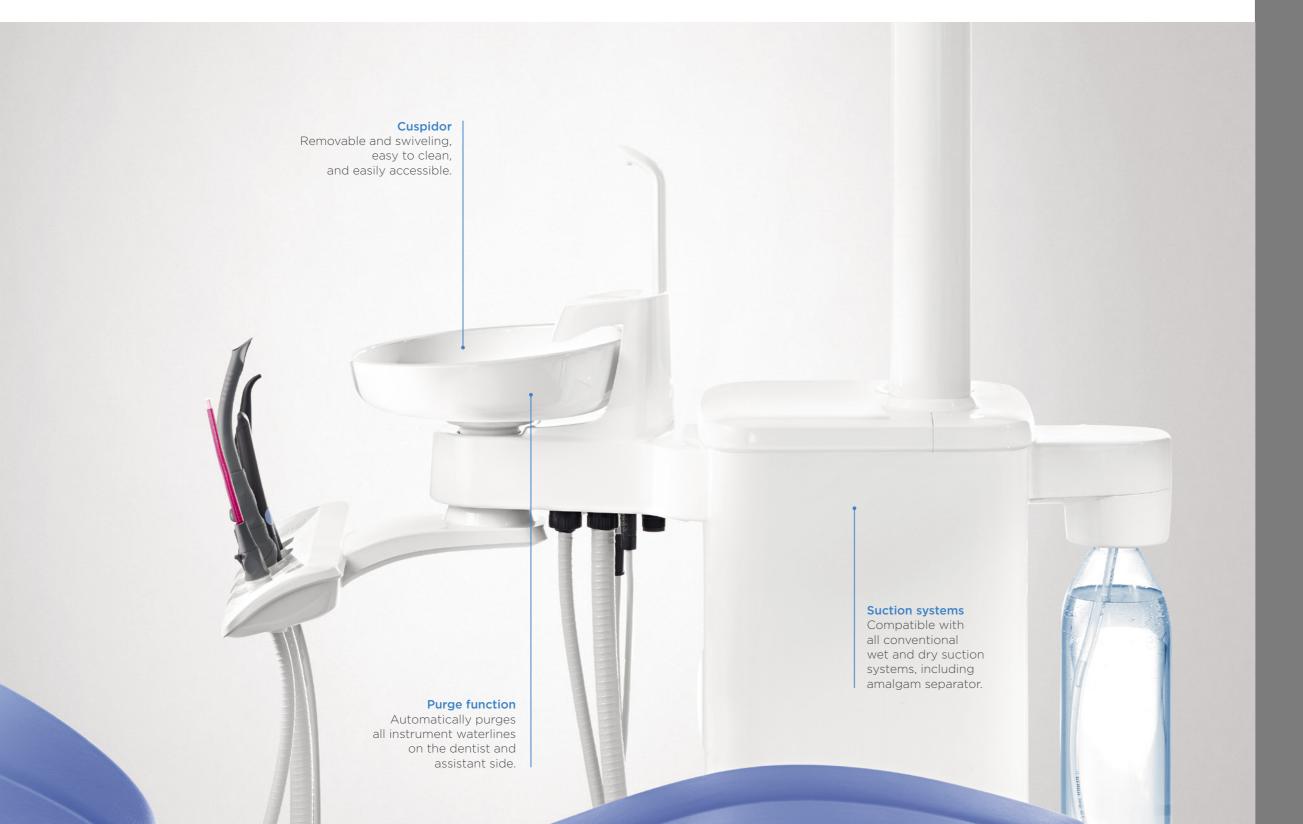

## Safety you can rely on

Dentists all over the world have the highest demands for the safety of their patients and practice team. The INTEGO infection prevention concept is designed so you can comply quickly and easily with all infection control regulations. The assistant element and water unit designs make infection prevention procedures even easier and less time consuming. All of this guarantees perfect infection control.

#### INTEGO

he Compact water unit and ssistant element can be adapted o many different demands and equirements by freely selectable uction systems and infection revention options

Fresh water bottle
For controlled water quality. Can
also be filled with DENTOSEPT P
solution for permanent disinfection
and manual sanitization.

Automatic suction hose cleaning Cleaning adaptor for automatic flushing of saliva ejector and spray aspirator.

Smooth surfaces
The largely gap-free design of the surfaces ensures maximum infection control in the shortest time possible.