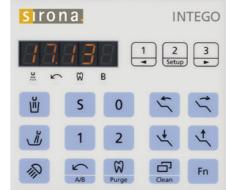

ted

#### Intuitive operation

EasyPad user interface or EasyTouch touchscreen

### Integrated tabletop device functions

Integrated torque control for endodontics, ApexLocator on the EasyTouch

#### Modern equipment

Innovative instruments, modern patient communication system SIVISION, USB, SD card and Ethernet interface

#### Perfect Result

- Clinically perfect
- Esthetically perfect
- Perfect for the success of your practice



## Intuitive Operation

Difficult treatments require your full concentration. This is why INTEGO is intuitive – with two state-of-the-art, intuitive user interfaces and innovative instruments for stress-free treatment. So you can concentrate on what's really important – your patient and a perfect treatment result.



#### State-of-the-art, intuitive interfaces



#### EasyPad

Clear and intuitive user interface - standard in INTEGO.



#### **EasyTouch**

This user interface can be optionally integrated. More operating comfort thanks to intuitive touchscreen technology and additional operating and display options.

#### Integration possibilities for endodontic treatments



#### **Apex Locator**

An Apex Locator can also be integrated into the EasyTouch to allow for permanent control of the working depth during endodontic treatment and a reduction of xray exposure.



#### **Integrated Torque Control**

Speed and torque are adjustable, and the motor stops automatically when the set maximum torque is reached. This ensures greater safety and perfect workflow for endodontic treatment.

## Impressive patient comfort

Your patients will also appreciat