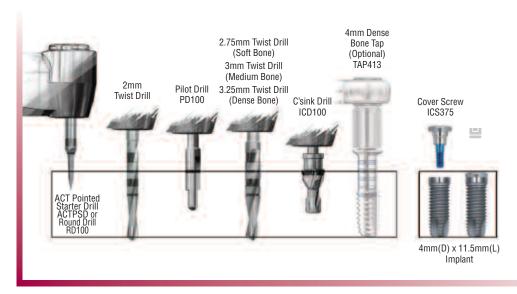

# **Certain 4mm Diameter Implants**

- **NOTE:** The recommended drill speed for drills 3.85mm diameter or less is 1200–1500rpm
  - The recommended drill speed for drills 4.25mm diameter or greater is 900rpm
  - The recommended implant placement speed is 15-20rpm
  - The implant placement torque may exceed 50Ncm
  - · Final Twist Drill selection is based on clinician evaluation of bone quality