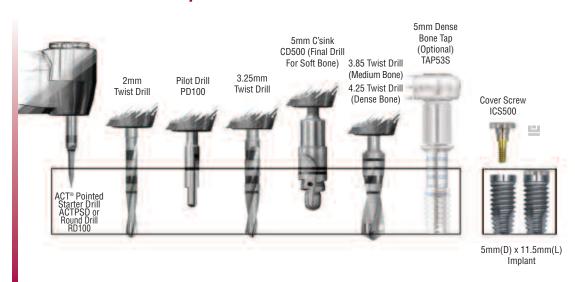

l OSSEOTITE® Certain Implant

# Certain® Parallel Walled Implant Subcrestal Placement Protocol Quick Reference Guide

**NOTE:** This brochure is intended to be used as a quick reference guide only. Please refer to the Surgical Manual (CATSM) for detailed surgical placement protocols and other information.

# Certain MicroMiniplant™ 3.25mm Diameter Implants





# **Certain 4mm Diameter Implants**





- **NOTE:** The recommended drill speed for drills 3.85mm diameter or less is 1200–1500rpm
  - The recommended drill speed for drills 4.25mm diameter or greater is 900rpm
  - The recommended implant placement speed is 15-20rpm
  - The implant placement torque may exceed 50Ncm
  - · Final Twist Drill selection is based on clinician evaluation of bone quality

# Certain® 5mm Diameter Implants





# Certain 6mm Diameter Implants





Global Headquarters 4555 Riverside Drive Palm Beach Gardens, FL 33410 1-800-342-5454 Outside The U.S.: +1-561-776-6700 Fax: +1-561-776-1272 www.biomet3i.com

### Sign Up For BIOMET 3i's Electronic Newsletter "BIOMET 3innovations." Simply Go Online To www.biomet3i.com/signup

ACT, Certain and OSSEOTITE are registered trademarks and MicroMiniplant and NanoTite are trademarks of BIOMET **3i** LLC. BIOMET is a registered trademark and BIOMET **3i** and design are trademarks of BIOMET, Inc. ©2008 BIOMET 3i LLC All rights reserved.



REV C 06/08

### **SUBSIDIARIES**

# AUSTRALIA

Phone: +61-2-9855-4444 Fax: +61-2-9888-9900

# AUSTRIA Phone: +43-(0)6235-200-45

Fax: +43-(0)6235-200-45-9 BELGIUM

# Phone: +32-2-5410290 Fax: +32-2-5410291

Phone: +55-11-50