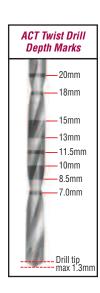

# Certain® Parallel Walled Implant Subcrestal Placement Protocol Quick Reference Guide



NanoTite™ Certain Implant



OSSEOTITE® Certain Implant



Full OSSEOTITE® Certain Implant

# Certain® Parallel Walled Implant Subcrestal Placement Protocol Quick Reference Guide

**NOTE:** This brochure is intended to be used as a quick reference guide only. Please refer to the Surgical Manual (CATSM) for detailed surgical placement protocols and other information.

# Certain MicroMiniplant™ 3.25mm Diameter Implants





# **Certain 4mm Diameter Implants**





- **NOTE:** The recommended drill speed for drills 3.85mm diameter or less is 1200–1500rpm
  - The recommended drill speed for drills 4.25mm diameter or greater is 900rpm
  - The recommended implant placement speed is 15-20rpm
  - The implant placement torque may exceed 50Ncm
  - · Final Twist Drill selection is based on clinician evaluation of bone quality

# Certain® 5mm Diameter Implants





# Certain 6mm Diameter Implants





Global Headquarters 4555 Riverside Drive Palm Beach Gardens, FL 33410 1-800-342-5454 Outside The U.S.: +1-561-776-6700 Fax: +1-561-776-1272 www.biomet3i.com

### Sign Up For BIOMET 3i's Electronic Newsletter "BIOMET 3innovations." Simply Go Online To www.biomet3i.com/signup

ACT, Certain and OSSEOTITE are registered tra