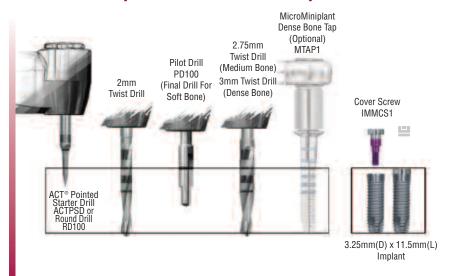

# Certain® Parallel Walled Implant Subcrestal Placement Protocol Quick Reference Guide



NanoTite™ Certain Implant



OSSEOTITE® Certain Implant



Full OSSEOTITE® Certain Implant

# Certain® Parallel Walled Implant Subcrestal Placement Protocol Quick Reference Guide

**NOTE:** This brochure is intended to be used as a quick reference guide only. Please refer to the Surgical Manual (CATSM) for detailed surgical placement protocols and other information.

# Certain MicroMiniplant™ 3.25mm Diameter Implants





# **Certain 4mm Diameter Implants**





- **NOTE:** The recommended drill speed for drills 3.85mm diameter or less is 1200–1500rpm
  - The recommended drill speed for drills 4.25mm diameter or greater is 900rpm
  - The recommended implant placement speed is 15-20rpm
  - The implant placement torque may exceed 50Ncm
  - · Final Twist Drill selection is based on clinician evaluation of bone quality

# Certain® 5mm Diameter Implants





# Certain 6mm Diameter Implants





Global Headquarters 4555 Riverside Drive Palm Beach Gardens, FL 33410 1-800-342-5454 Outside The U.S.: +1-561-776-6700 Fax: +1-561-776-1272 www.biomet3i.com

### Sign Up For BIOMET 3i's Electronic Newsletter "BIOMET 3innovations." Simply Go Online To www.biomet3i.com/signup

ACT, Certain and OSSEOTITE are registered t