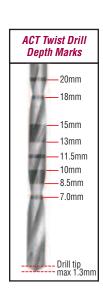

# **Certain 4mm Diameter Implants**

- **NOTE:** The recommended drill speed for drills 3.85mm diameter or less is 1200–1500rpm
  - The recommended drill speed for drills 4.25mm diameter or greater is 900rpm
  - The recommended implant placement speed is 15-20rpm
  - The implant placement torque may exceed 50Ncm
  - · Final Twist Drill selection is based on clinician evaluation of bone quality