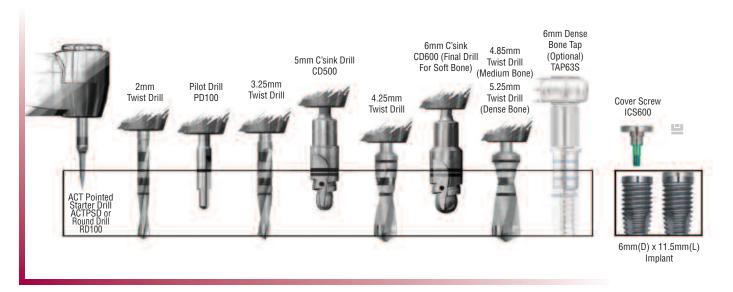

# **Certain 4mm Diameter Implants**

- **NOTE:** The recommended drill speed for drills 3.85mm diameter or less is 1200–1500rpm
  - The recommended drill speed for drills 4.25mm diameter or greater is 900rpm
  - The recommended implant placement speed is 15-20rpm
  - The implant placement torque may exceed 50Ncm
  - · Final Twist Drill selection is based on clinician evaluation of bone quality