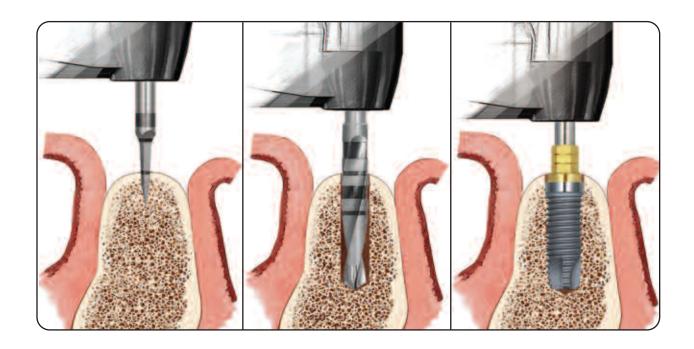

# Certain® Parallel Walled Implant Subcrestal Placement Protocol Quick Reference Guide

NanoTite™ Certain Implant

OSSEOTITE® Certain Implant

Full OSSEOTITE® Certain Implant

# Certain® Parallel Walled Implant Subcrestal Placement Protocol Quick Reference Guide

**NOTE:** This brochure is intended to be used as a quick reference guide only. Please refer to the Surgical Manual (CATSM) for detailed surgical placement protocols and other information.