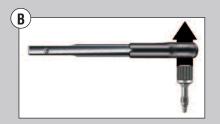

## **Ratchet Wrench**

- (A) Insert the Certain® Implant Ratchet Extension Driver (IMRExxx or IRExxx) into the adapter.
- (B) Mount the H-TIRW onto the adapter.
- C Hold the main body and torque arm together with the thumb and index finger. Turn the wrench clockwise to insert the implant.