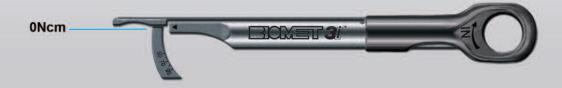

## **Maintenance-Free**

The H-TIRW does not require lubrication or periodic re-calibration. Calibration may be checked by verifying that the arrow is positioned at the first scale mark (0Ncm).