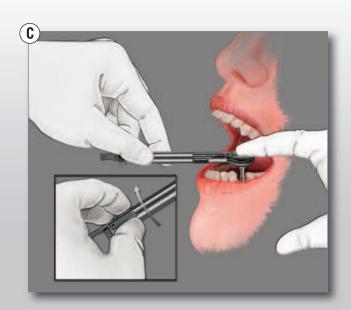

## **Ratchet Wrench**

- (A) Insert the Certain® Implant Ratchet Extension Driver (IMRExxx or IRExxx) into the adapter.
- (B) Mount the H-TIRW onto the adapter.
- C Hold the main body and torque arm together with the thumb and index finger. Turn the wrench clockwise to insert the implant.