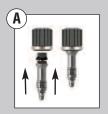

## **Ratchet Wrench**

- (A) Insert the Certain® Implant Ratchet Extension Driver (IMRExxx or IRExxx) into the adapter.
- (B) Mount the H-TIRW onto the adapter.
- C Hold the main body and torque arm together with the thumb and index finger. Turn the wrench clockwise to insert the implant.