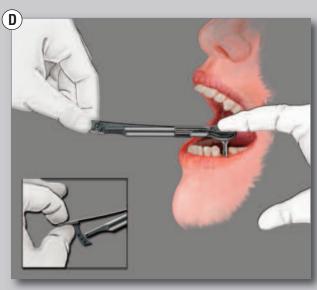

## **Torque Indicator**

**D** To assess torque being delivered to the implant, push the torque arm clockwise to turn the wrench and apply torque to the implant.

| Ordering Information |                                                                                       |
|----------------------|---------------------------------------------------------------------------------------|
| H-TIRW               | High Torque Indicating Ratchet Wrench<br>Includes: H-TIRW 4x4 Square Adapter (C11108) |
| C11108               | H-TIRW 4x4 Square Adapter                                                             |
| RTI2035TR            | Torque Indicating Ratchet Wrench Tray                                                 |