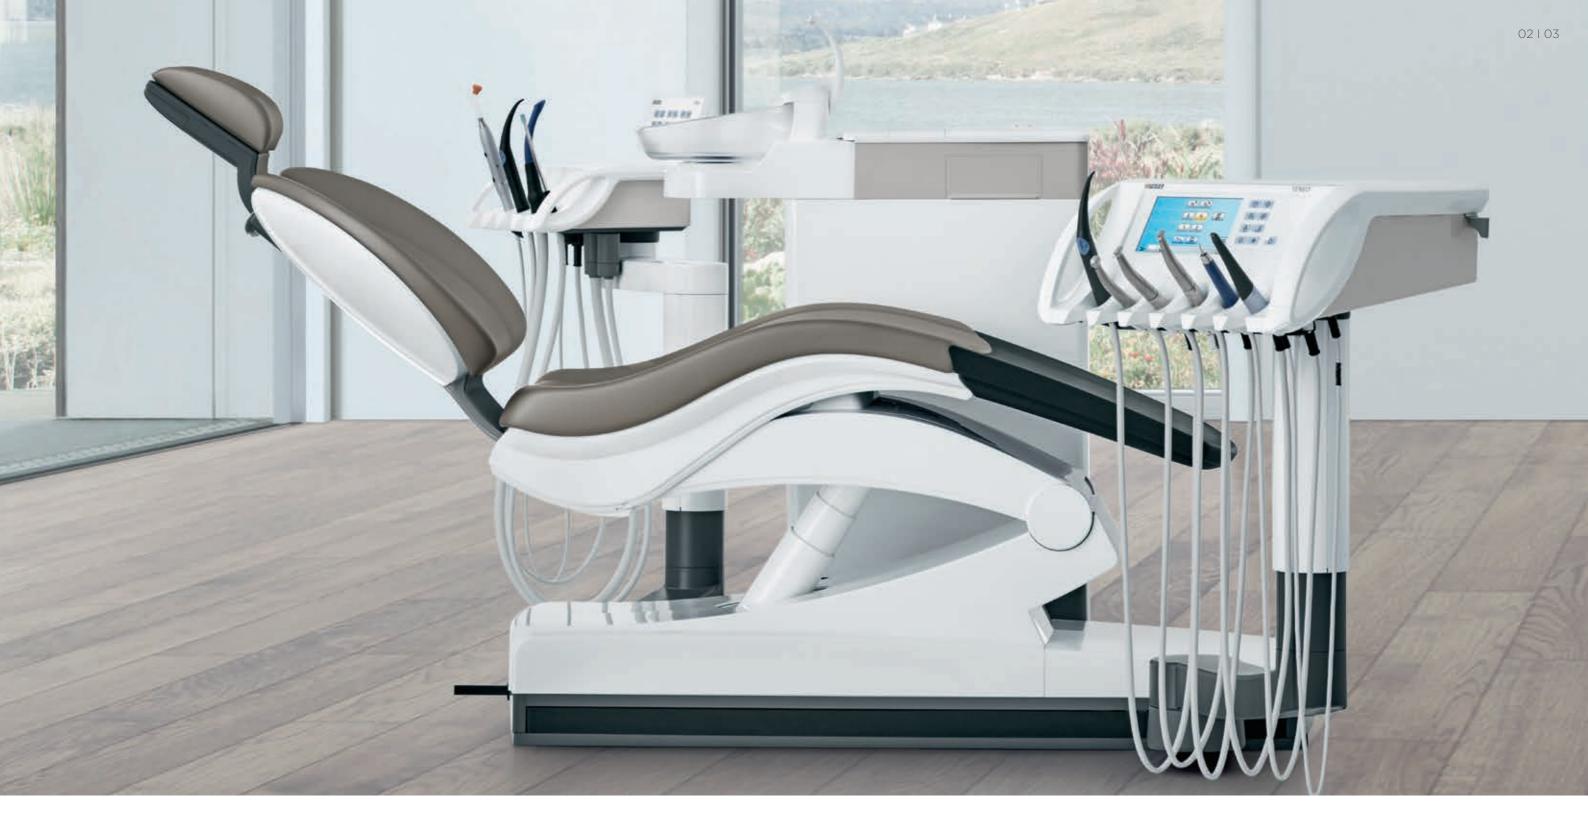

### Why settle for less?

With motoric features such as the motoric sliding track, motoric headrest, and motoric cuspidor, Teneo adjusts perfectly to your workflow.

### You know every move – so does Teneo

To let you focus fully on your patients, Teneo and its motoric sliding track places everything you need at your fingertips — hands-free and effortlessly. You and your assistant can maintain an ergonomic working position at any time.

The dentist and assistant elements as well as the tray can be positioned independently to let you switch flexibly between team and solo treatment modes.

The wireless foot switch is your multifunctional control element for all chair functions. It provides hands-free control of the EasyTouch display and the motoric sliding track.