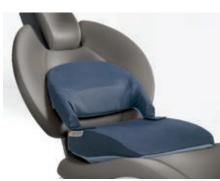

### Why settle for less?

Whether old or young, big or small — with its need-based patient positioning, individual sitting positions that can be saved, massage function, lumbar support, slow-motion travel, and Thermo or Lounge upholstery, Teneo adapts to patient needs.

## You know your patients so does Teneo

A relaxed patient makes treatment easier for you and contributes to a perfect treatment result. Whether you require assisted seating for elderly patients or want to calm your patients' fear of dental treatment — Teneo exceeds the expectations of the most discriminating patient. Its massage and lumbarsupport functions help your patients relax.

### Needs-based posture

Positioning using the OrthoMotion function is particularly well suited for treating elderly or disabled patients: The backrest and seat retain the same angle, protecting the lumbar vertebrae.

### Ergonomic patient positioning

The ErgoMotion function provides combined movements of the backrest and seat for an ergonomic extension of the spine. The patient is comfortably moved to the treatment position.