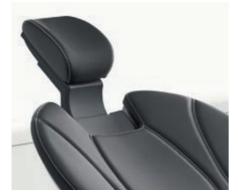

### Motoric headrest

For optimum access to the treatment site, the extension and inclination of the motoric headrest can be adjusted using the foot switch, the user interface, or even manually. 08109