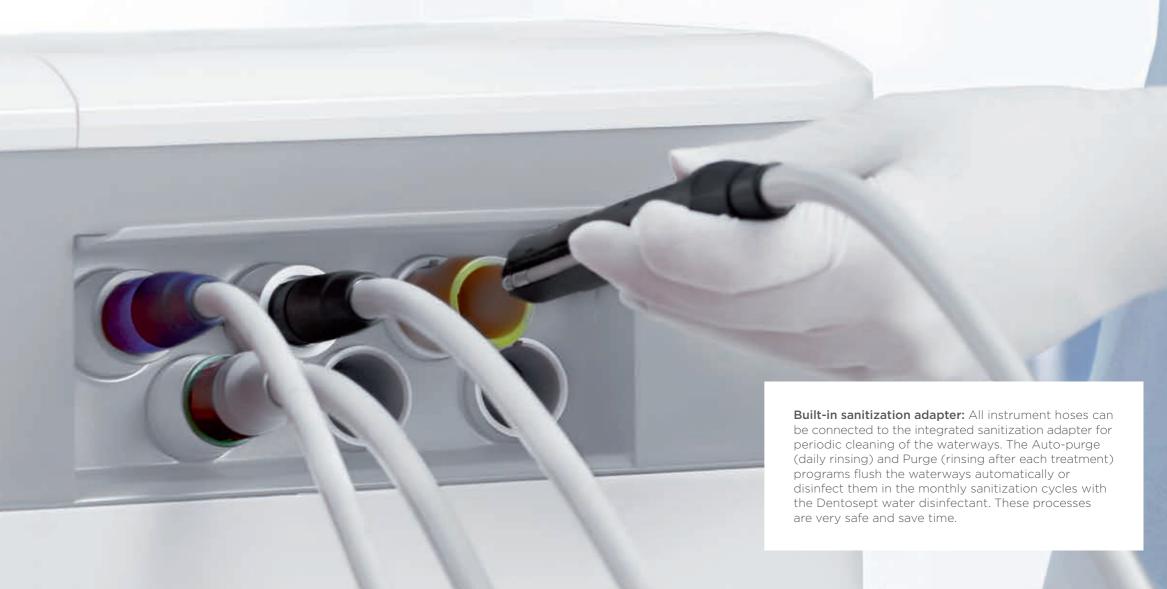

# Teneo safety made simple

The Teneo treatment center lets you meet the highest infection prevention standards — with smooth, easy-to-clean surfaces, easily removable functional components, and built-in sanitization adapters. Everything is geared to maximum infection control in minimum time with minimum effort to relieve your team of unnecessary work and to meet the highest hygienic standards.

Cuspidor: In the interest of ideal in-office infection control, the motoric cuspidor with its hands-free controls can be readily detached for easy cleaning.

24 | 25

Sanitization adapters for suction-hose cleaning: The suction hoses can be rinsed automatically at the press of a button, between treatments or even during lengthy treatment procedures. For maximum infection control, optional detergents can be added automatically.