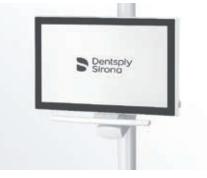

### SiroCam AF+ camera

Optimize the visualization and documentation of your treatment: The SiroCam AF+ combines excellent image quality with easy operation. The image is displayed on the 22" monitor in high definition quality.

| Sivision digital                        |  |
|-----------------------------------------|--|
| SiroCam AF+                             |  |
| 22" monitor on the tray, includes tray  |  |
| 22" monitor on the light support column |  |
| Camera connector in the dentist element |  |
| Cable set for PC connectivity           |  |