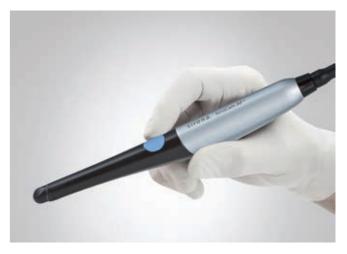

### SiroCam AF+ camera

Optimize the visualization and documentation of your treatment: The SiroCam AF+ combines excellent image quality with easy operation. The image is displayed on the 22" monitor in high definition quality.

• Explain and document the treatment success with the SiroCam AF+ intraoral camera – of course with excellent high-quality images.