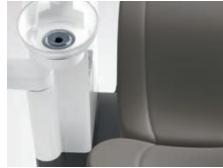

### Motoric cuspidor

The cuspidor is motoric and swivels in and out. Its position is programmable, contributing to fast and safe procedures.

Most of what any treatment is about is to keep the flow intact. For that you need a treatment center whose functions are meticulously adapted to your workflow – and not the other way around. So Teneo comes to your treatment room with an extensive range of functions already implemented. The user interface is fully customizable to let you apply the full range of treatment modalities.

Cuspidor: In the interest of ideal in-office infection control, the motoric cuspidor with its hands-free controls can be readily detached for easy cleaning.

24 | 25

Sanitization adapters for suction-hose cleaning: The suction hoses can be rinsed automatically at the press of a button, between treatments or even during lengthy treatment procedures. For maximum infection control, optional detergents can be added automatically.