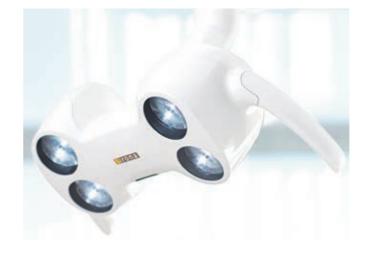

### LEDview Plus operating light

LEDview Plus provides a perfect mixture of light intensity, light color, and light field size. With the integrated composite mode, light-curing filling materials can be processed at your own speed without premature hardening. The operating light can be optimally positioned and controlled hands-free via a sensor. Also available as ceiling light or as LEDview Plus/Heliodent Plus ceiling combination.