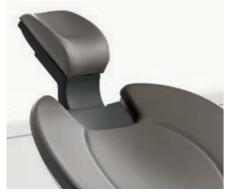

### Motoric headrest

For optimum access to the treatment site, the extension and inclination of the motoric headrest can be adjusted using the foot switch, the user interface, or even manually. 08109

### Motoric cuspidor

The cuspidor is motoric and swivels in and out. Its position is programmable, contributing to fast and safe procedures.

Most of what any treatment is about is to keep the flow intact. For that you need a treatment center whose functions are meticulously adapted to your workflow – and not the other way around. So Teneo comes to your treatment room with an extensive range of functions already implemented. The user interface is fully customizable to let you apply the full range of treatment modalities.