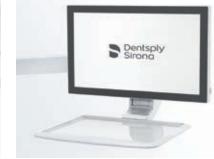

### 7" EasyTouch display

The large touchscreen ensures intuitive and self-explanatory operation. It is customizable and upgradeable. In easy mode, it shows only those functions you need at any given time. Navigate safely and easily throughout the entire treatment.

### SiroCam AF+ camera

Optimize the visualization and documentation of your treatment: The SiroCam AF+ combines excellent image quality with easy operation. The image is displayed on the 22" monitor in high definition quality.