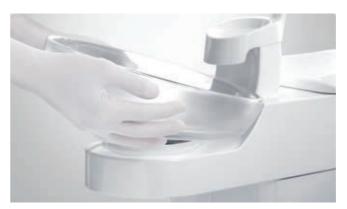

# Teneo safety made simple

The Teneo treatment center lets you meet the highest infection prevention standards — with smooth, easy-to-clean surfaces, easily removable functional components, and built-in sanitization adapters. Everything is geared to maximum infection control in minimum time with minimum effort to relieve your team of unnecessary work and to meet the highest hygienic standards.

Cuspidor: In the interest of ideal in-office infection control, the motoric cuspidor with its hands-free controls can be readily detached for easy cleaning.

24 | 25

Sanitization adapters for suction-hose cleaning: The suction hoses can be rinsed automatically at the press of a button, between treatments or even during lengthy treatment procedures. For maximum infection control, optional detergents can be added automatically.