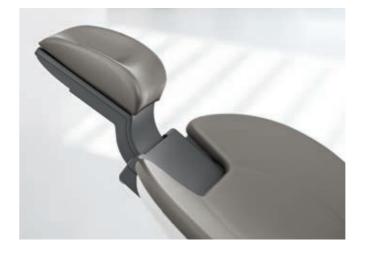

### Motoric cuspidor

The cuspidor is motoric and swivels in and out. Its position is programmable, contributing to fast and safe procedures.

Most of what any treatment is about is to keep the flow intact. For that you need a treatment center whose functions are meticulously adapted to your workflow – and not the other way around. So Teneo comes to your treatment room with an extensive range of functions already implemented. The user interface is fully customizable to let you apply the full range of treatment modalities.