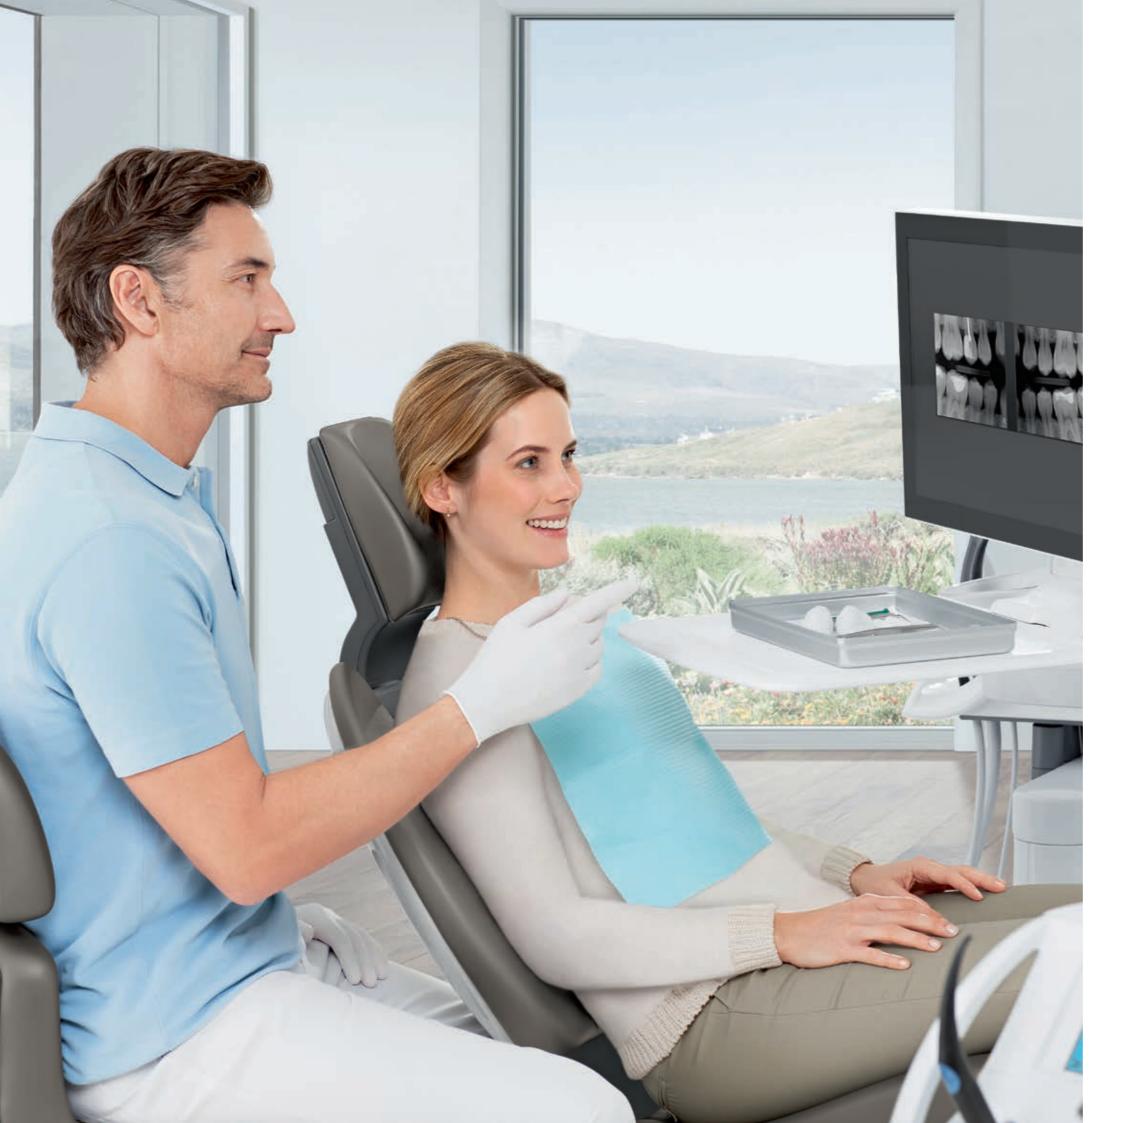

# You create trust – Teneo helps you

Close communication with the patient is essential for first-class treatment results. A transparent treatment process contributes significantly to patient loyalty. Teneo allows clearly visualized on-site consultations, stores individual patient positions and thereby helps build trust in your operations.

### Good advice from Teneo

• Use the integrated monitor to display intraoral images, 3D x-ray images or presentations using the patient communication menu.

• Create a trust-based relationship by explaining the treatment process to make the patient to understand the procedure and to reduce patient anxiety.

• Explain and document the treatment success with the SiroCam AF+ intraoral camera – of course with excellent high-quality images.