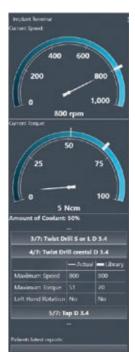

### Endodontics

Precise torque control, the ApexLocator, and the unique file library streamline your workflow while offering maximum clinical safety. The only control you need is the Teneo foot switch.

### Implantology

Adjust Teneo to your specific needs manually or select an implant system from the integrated library. Important parameters such as speed, torque, and coolant flow are always under your control – efficient, sterile, and hands-free.