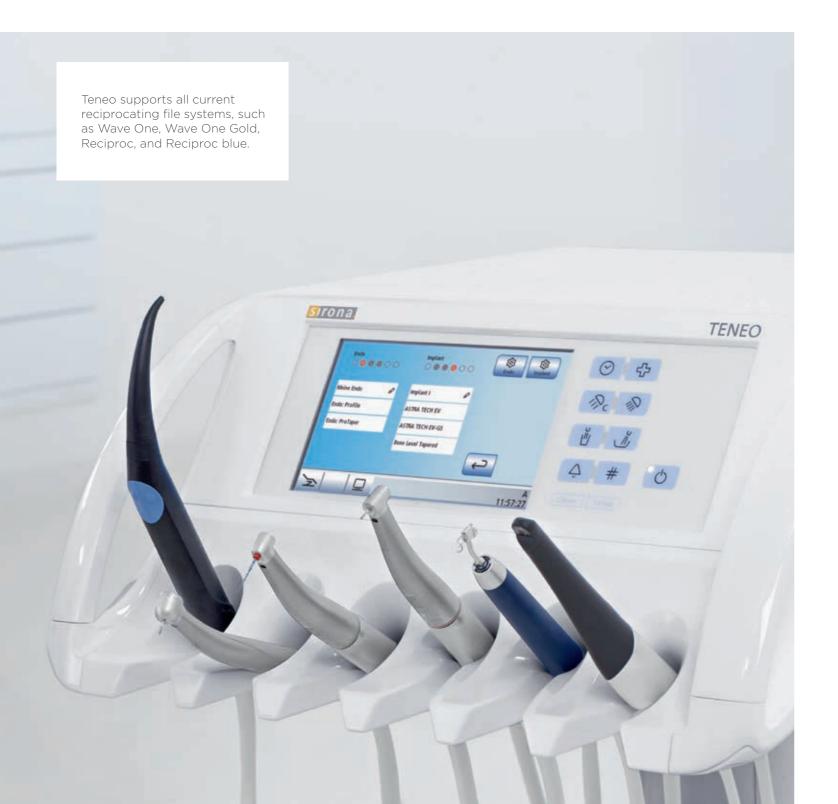

### Endodontics

Precise torque control, the ApexLocator, and the unique file library streamline your workflow while offering maximum clinical safety. The only control you need is the Teneo foot switch.