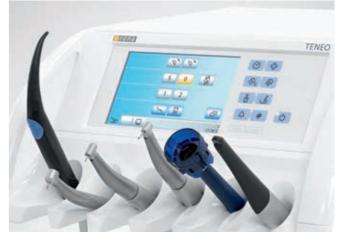

### 6+1 instrument positions

Well-arranged and well-organized central tools and controls: Six instrument positions allow you to configure the treatment center, giving you even more ways adapt it to your requirements. The camera can be optionally placed on an auxiliary storage tray position.