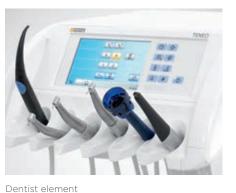

### 6+1 instrument positions

Well-arranged and well-organized central tools and controls: Six instrument positions allow you to configure the treatment center, giving you even more ways adapt it to your requirements. The camera can be optionally placed on an auxiliary storage tray position.

### SiroCam AF+ camera

Optimize the visualization and documentation of your treatment: The SiroCam AF+ combines excellent image quality with easy operation. The image is displayed on the 22" monitor in high definition quality.