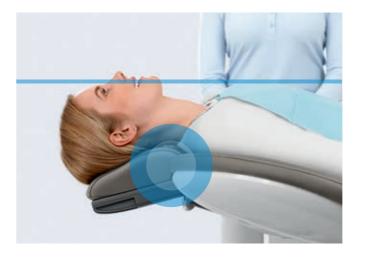

### Vertical mouth point positioning

Teneo knows your ideal working posture. So that you can always work in your optimum position, the vertical mouth point is always positioned at the same working height — even with patients of different stature (see illustrations).

### Motoric headrest

For optimum access to the treatment site, the extension and inclination of the motoric headrest can be adjusted using the foot switch, the user interface, or even manually. 08109