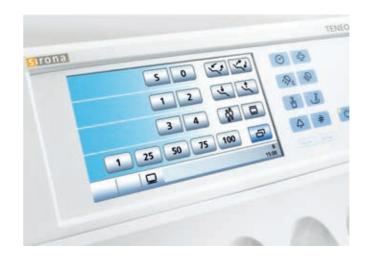

### 7" EasyTouch display

The large touchscreen ensures intuitive and self-explanatory operation. It is customizable and upgradeable. In easy mode, it shows only those functions you need at any given time. Navigate safely and easily throughout the entire treatment.