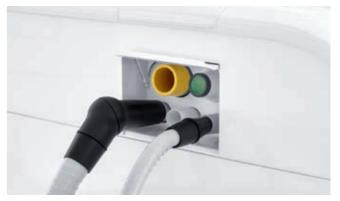

Cuspidor: In the interest of ideal in-office infection control, the motoric cuspidor with its hands-free controls can be readily detached for easy cleaning.

24 | 25

Sanitization adapters for suction-hose cleaning: The suction hoses can be rinsed automatically at the press of a button, between treatments or even during lengthy treatment procedures. For maximum infection control, optional detergents can be added automatically.