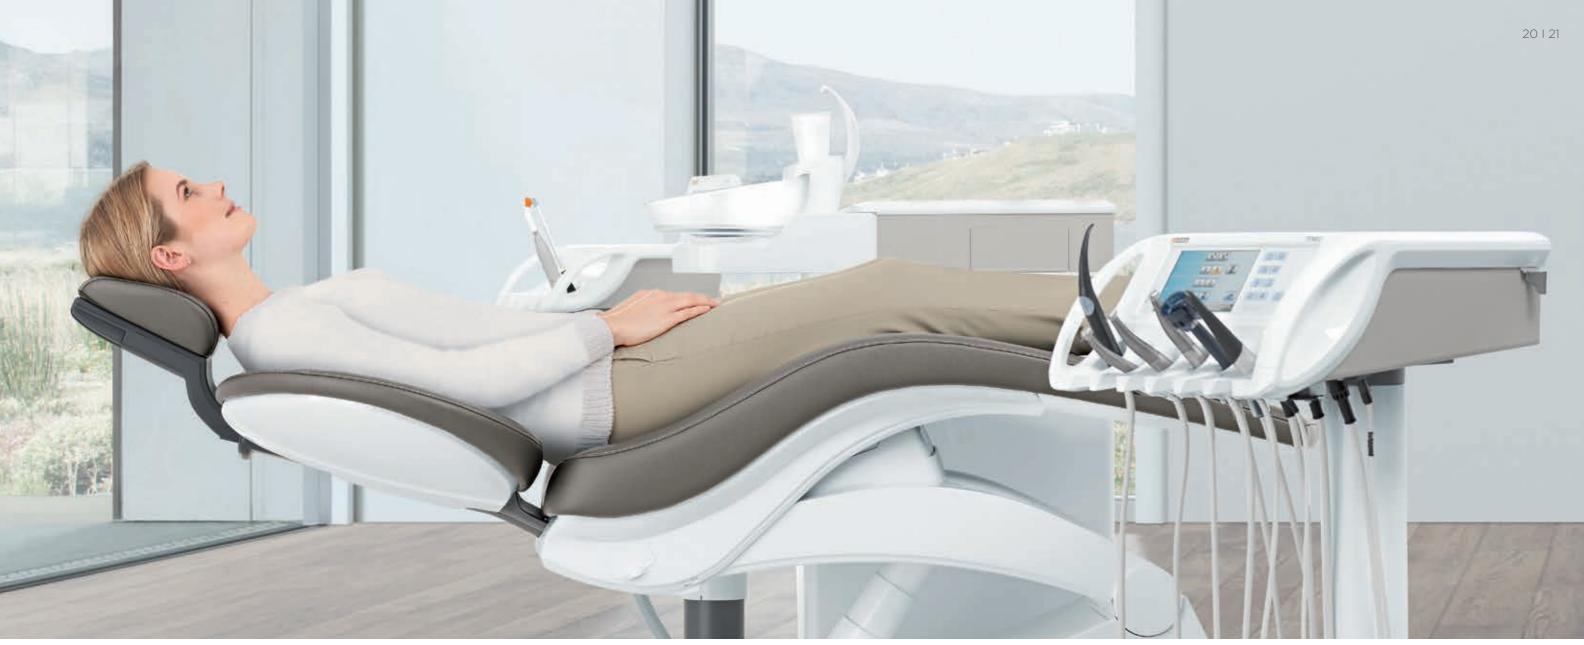

### You know every move – so does Teneo

To let you focus fully on your patients, Teneo and its motoric sliding track places everything you need at your fingertips — hands-free and effortlessly. You and your assistant can maintain an ergonomic working position at any time.

The dentist and assistant elements as well as the tray can be positioned independently to let you switch flexibly between team and solo treatment modes.

The wireless foot switch is your multifunctional control element for all chair functions. It provides hands-free control of the EasyTouch display and the motoric sliding track.

# You want to treat ergonomically — Teneo adapts

A healthy operator posture during treatment requires the patient to be correctly positioned and maximum access ensured. Teneo provides comprehensive treatment comfort for dentists and patients alike, with its motoric headrest, cuspidor, and sliding track.