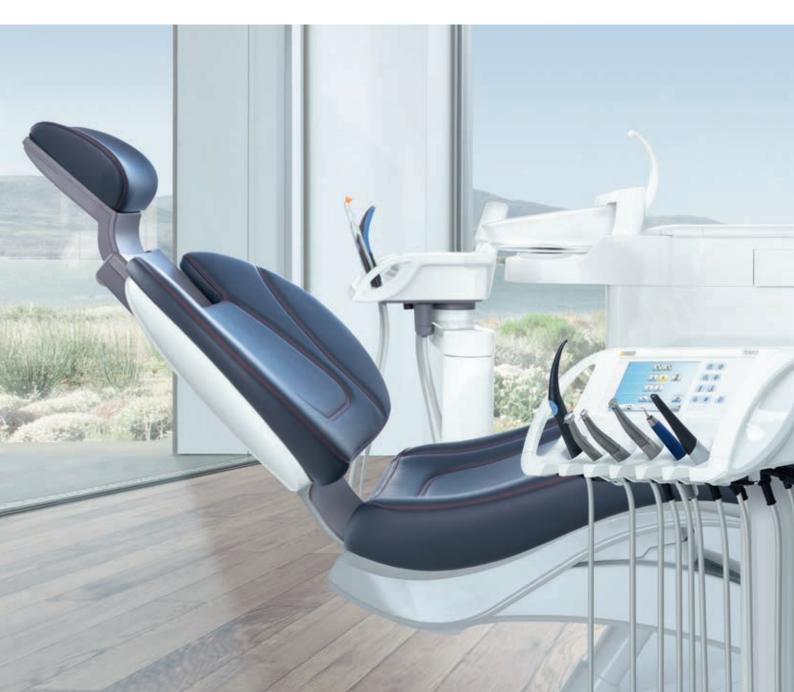

## Innovation in perfect harmony

Teneo takes an uncompromising approach: Only the best is good enough. You can achieve a perfectly harmonious workflow if you and your treatment center interact optimally. For this reason, Teneo responds automatically and individually to all your needs. Carefully selected features assist you in every treatment situation, down to the most minute detail. Comfort features ensure that your patients feel more relaxed throughout the treatment. So you can focus entirely on your work. Why settle for less?

# Treatment redefined

Your daily treatment efforts are the key to the success of your practice. Teneo has been developed to consistently match the dental workflow. Only if you can work efficiently and ergonomically your patients will benefit from the full range of your professional abilities. Teneo provides automatic and motorized options to adapt completely to your needs. Teneo responds directly to you and your patients – and the next treatment step is only one small movement away.