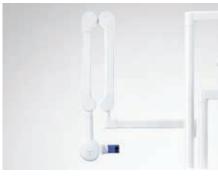

The dentist and assistant elements as well as the tray can be positioned independently to let you switch flexibly between team and solo treatment modes.

The wireless foot switch is your multifunctional control element for all chair functions. It provides hands-free control of the EasyTouch display and the motoric sliding track.

### Hands-free operation