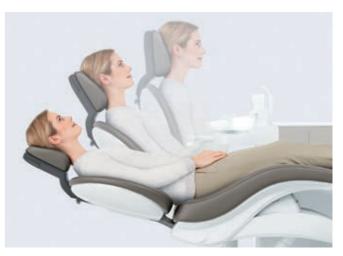

# You want to treat ergonomically — Teneo adapts

A healthy operator posture during treatment requires the patient to be correctly positioned and maximum access ensured. Teneo provides comprehensive treatment comfort for dentists and patients alike, with its motoric headrest, cuspidor, and sliding track.

### Vertical mouth point positioning

Teneo knows your ideal working posture. So that you can always work in your optimum position, the vertical mouth point is always positioned at the same working height — even with patients of different stature (see illustrations).