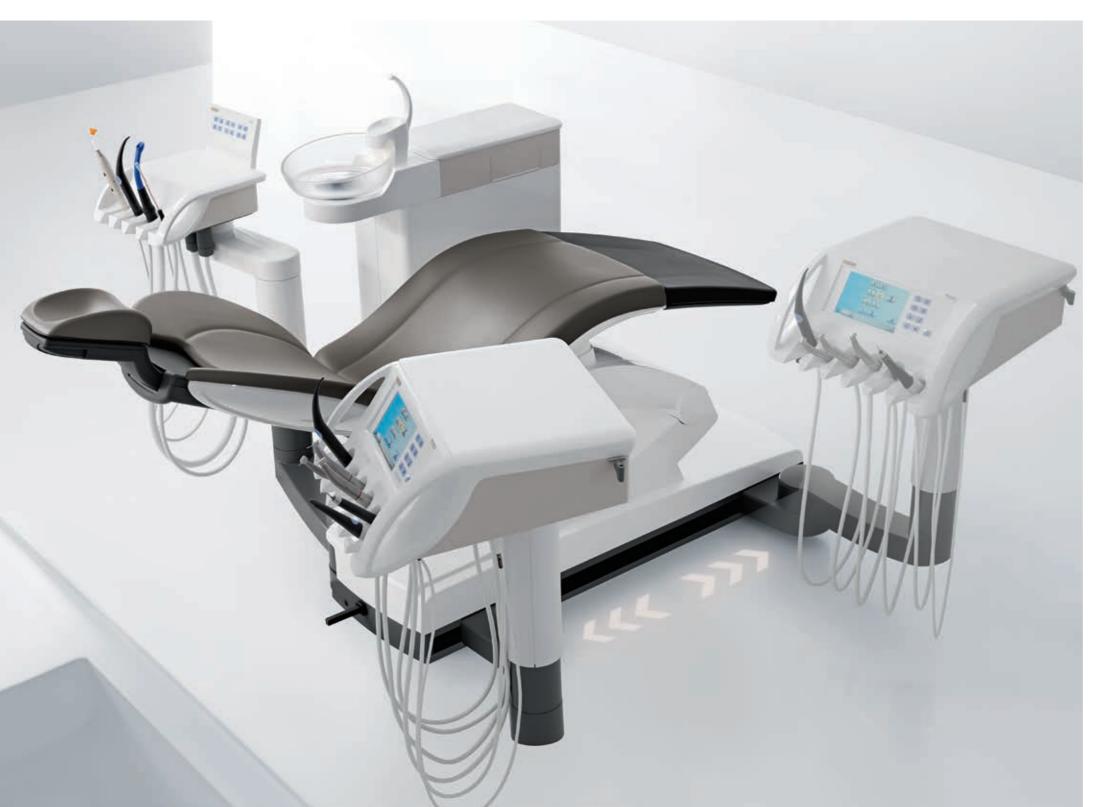

# Treatment redefined

Your daily treatment efforts are the key to the success of your practice. Teneo has been developed to consistently match the dental workflow. Only if you can work efficiently and ergonomically your patients will benefit from the full range of your professional abilities. Teneo provides automatic and motorized options to adapt completely to your needs. Teneo responds directly to you and your patients – and the next treatment step is only one small movement away.

### Why settle for less?

With motoric features such as the motoric sliding track, motoric headrest, and motoric cuspidor, Teneo adjusts perfectly to your workflow.

# You want to treat ergonomically — Teneo adapts

A healthy operator posture during treatment requires the patient to be correctly positioned and maximum access ensured. Teneo provides comprehensive treatment comfort for dentists and patients alike, with its motoric headrest, cuspidor, and sliding track.