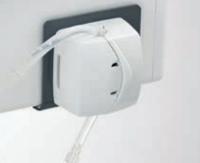

Cuspidor: In the interest of ideal in-office infection control, the motoric cuspidor with its hands-free controls can be readily detached for easy cleaning.

24 | 25

Sanitization adapters for suction-hose cleaning: The suction hoses can be rinsed automatically at the press of a button, between treatments or even during lengthy treatment procedures. For maximum infection control, optional detergents can be added automatically.