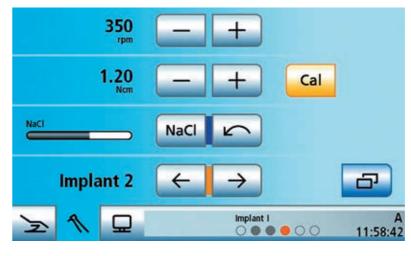

# You want total freedom — Teneo is flexible

Integrated treatment functions for implantology and endodontics make setup times unnecessary, since additional table equipment is no longer required. All functions can be controlled with the foot switch. This allows a smooth transition between patient examination, education, and treatment. Numerous additional functions such as the ApexLocator or Implant Terminal in Sidexis 4 make Teneo the expert solution for every treatment situation.

### Endodontics

Precise torque control, the ApexLocator, and the unique file library streamline your workflow while offering maximum clinical safety. The only control you need is the Teneo foot switch.

### Implantology

Adjust Teneo to your specific needs manually or select an implant system from the integrated library. Important parameters such as speed, torque, and coolant flow are always under your control – efficient, sterile, and hands-free.

\* ApexLocator and Implant Terminal are displayed on the Sivision monitor.

ApexLocator\*

Implant Terminal\*