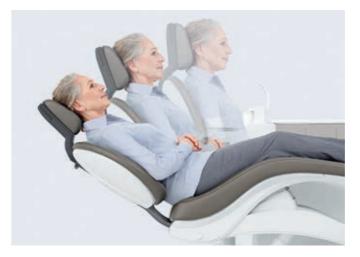

### Vertical mouth point positioning

Teneo knows your ideal working posture. So that you can always work in your optimum position, the vertical mouth point is always positioned at the same working height — even with patients of different stature (see illustrations).