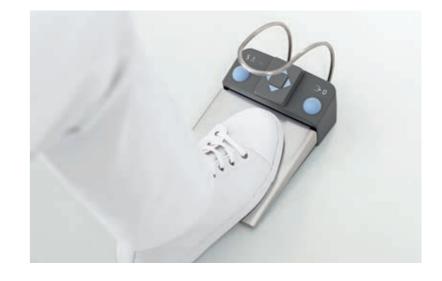

The dentist and assistant elements as well as the tray can be positioned independently to let you switch flexibly between team and solo treatment modes.

The wireless foot switch is your multifunctional control element for all chair functions. It provides hands-free control of the EasyTouch display and the motoric sliding track.