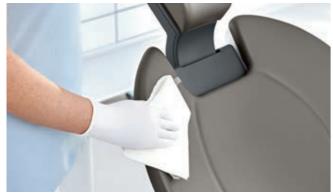

# Teneo safety made simple

The Teneo treatment center lets you meet the highest infection prevention standards — with smooth, easy-to-clean surfaces, easily removable functional components, and built-in sanitization adapters. Everything is geared to maximum infection control in minimum time with minimum effort to relieve your team of unnecessary work and to meet the highest hygienic standards.

Easy-to-clean surfaces: Teneo has been designed from the ground up for efficient infection control management. All surfaces are smooth and can be cleaned and disinfected easily.

Thermodisinfectable parts: All infection control-critical parts are detachable and can be thermally disinfected, enhancing protection from cross-contamination.