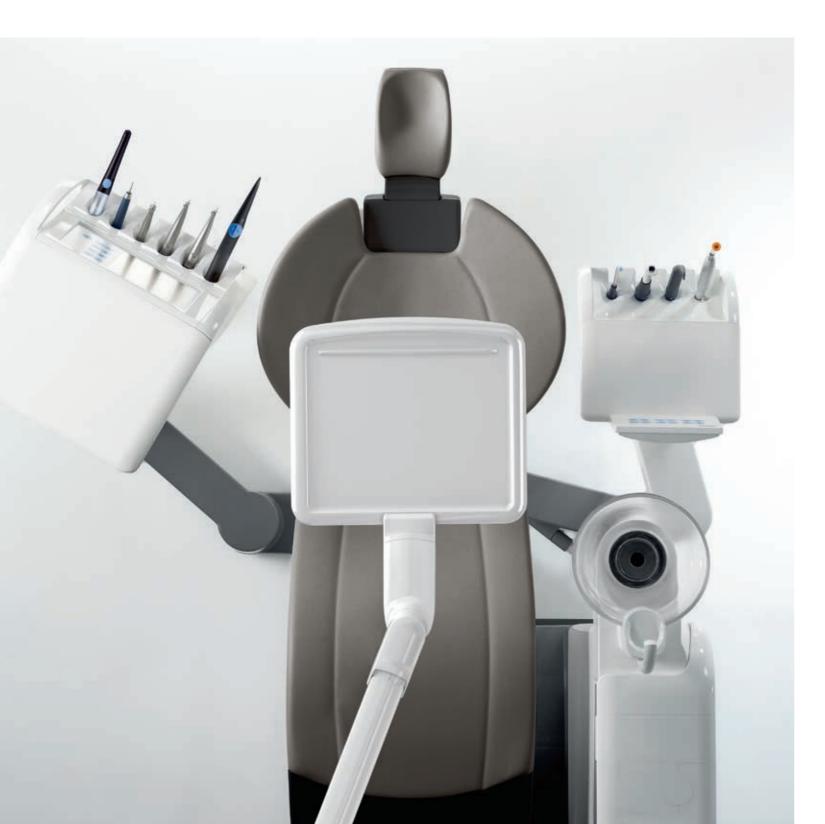

### 7" EasyTouch display

The large touchscreen ensures intuitive and self-explanatory operation. It is customizable and upgradeable. In easy mode, it shows only those functions you need at any given time. Navigate safely and easily throughout the entire treatment.

### 6+1 instrument positions

Well-arranged and well-organized central tools and controls: Six instrument positions allow you to configure the treatment center, giving you even more ways adapt it to your requirements. The camera can be optionally placed on an auxiliary storage tray position.

### SiroCam AF+ camera

Optimize the visualization and documentation of your treatment: The SiroCam AF+ combines excellent image quality with easy operation. The image is displayed on the 22" monitor in high definition quality.