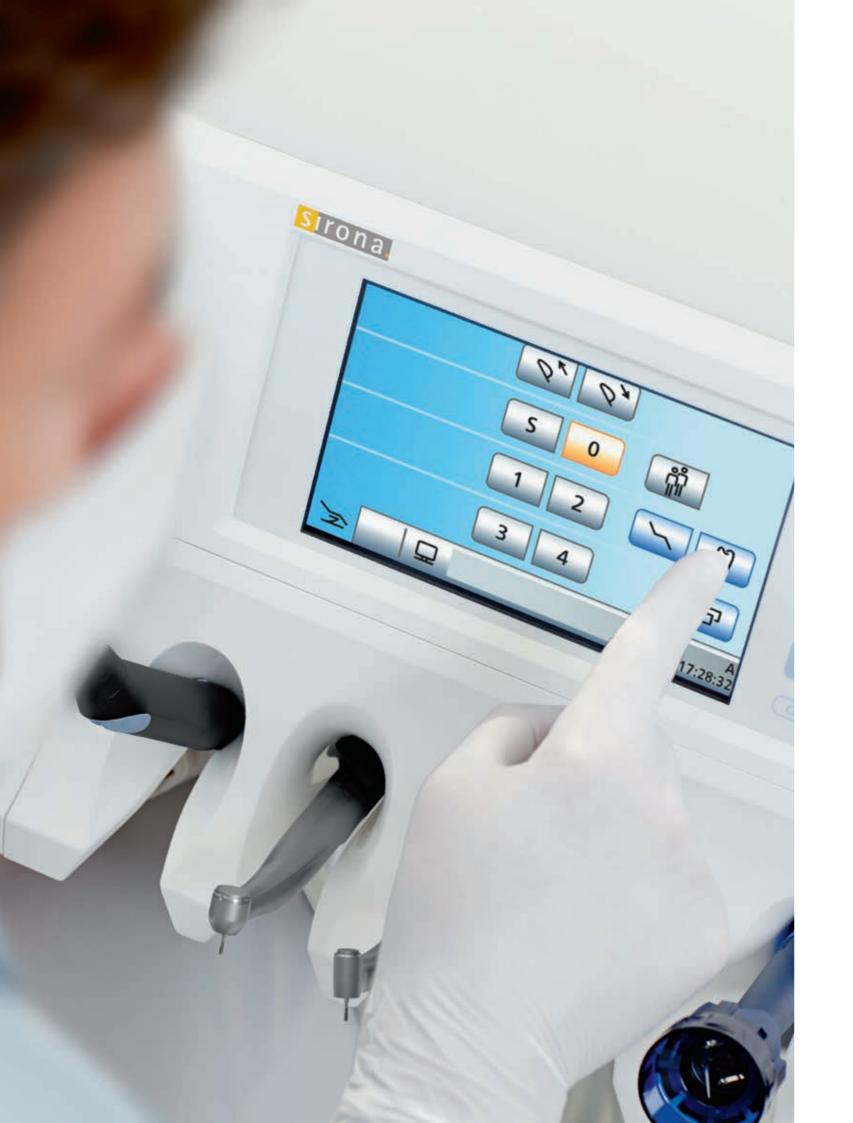

### Why settle for less?

Teneo is ideally preconfigured with a generous user interface, 6+1 customizable instrument positions and numerous aids for your patient communication. With one keystroke it is perfectly suitable for endodontic or implant procedures.

# You want total freedom — Teneo is flexible

Integrated treatment functions for implantology and endodontics make setup times unnecessary, since additional table equipment is no longer required. All functions can be controlled with the foot switch. This allows a smooth transition between patient examination, education, and treatment. Numerous additional functions such as the ApexLocator or Implant Terminal in Sidexis 4 make Teneo the expert solution for every treatment situation.

### 6+1 instrument positions

Well-arranged and well-organized central tools and controls: Six instrument positions allow you to configure the treatment center, giving you even more ways adapt it to your requirements. The camera can be optionally placed on an auxiliary storage tray position.