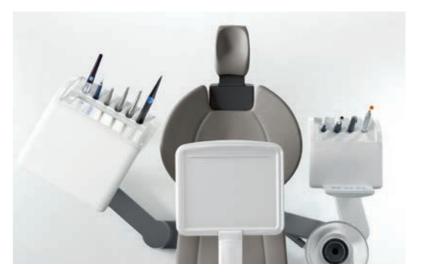

### You know every move – so does Teneo

To let you focus fully on your patients, Teneo and its motoric sliding track places everything you need at your fingertips — hands-free and effortlessly. You and your assistant can maintain an ergonomic working position at any time.

The dentist and assistant elements as well as the tray can be positioned independently to let you switch flexibly between team and solo treatment modes.

The wireless foot switch is your multifunctional control element for all chair functions. It provides hands-free control of the EasyTouch display and the motoric sliding track.

### 6+1 instrument positions

Well-arranged and well-organized central tools and controls: Six instrument positions allow you to configure the treatment center, giving you even more ways adapt it to your requirements. The camera can be optionally placed on an auxiliary storage tray position.