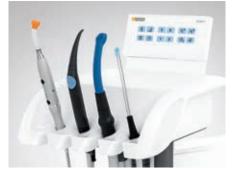

### 6+1 instrument positions

Well-arranged and well-organized central tools and controls: Six instrument positions allow you to configure the treatment center, giving you even more ways adapt it to your requirements. The camera can be optionally placed on an auxiliary storage tray position.

### SiroCam AF+ camera

Optimize the visualization and documentation of your treatment: The SiroCam AF+ combines excellent image quality with easy operation. The image is displayed on the 22" monitor in high definition quality.

### 7" EasyTouch display

The large touchscreen ensures intuitive and self-explanatory operation. It is customizable and upgradeable. In easy mode, it shows only those functions you need at any given time. Navigate safely and easily throughout the entire treatment.