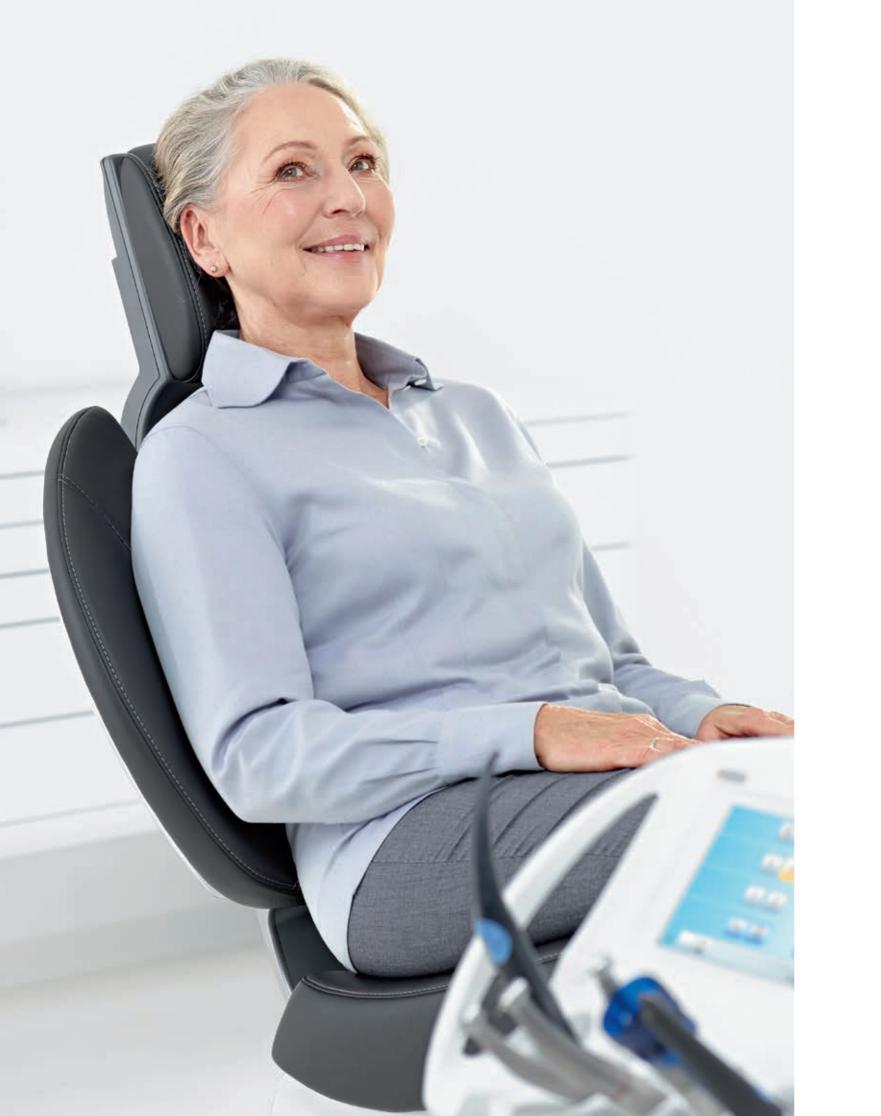

## You know your patients so does Teneo

A relaxed patient makes treatment easier for you and contributes to a perfect treatment result. Whether you require assisted seating for elderly patients or want to calm your patients' fear of dental treatment — Teneo exceeds the expectations of the most discriminating patient. Its massage and lumbarsupport functions help your patients relax.

### Needs-based posture

Positioning using the OrthoMotion function is particularly well suited for treating elderly or disabled patients: The backrest and seat retain the same angle, protecting the lumbar vertebrae.