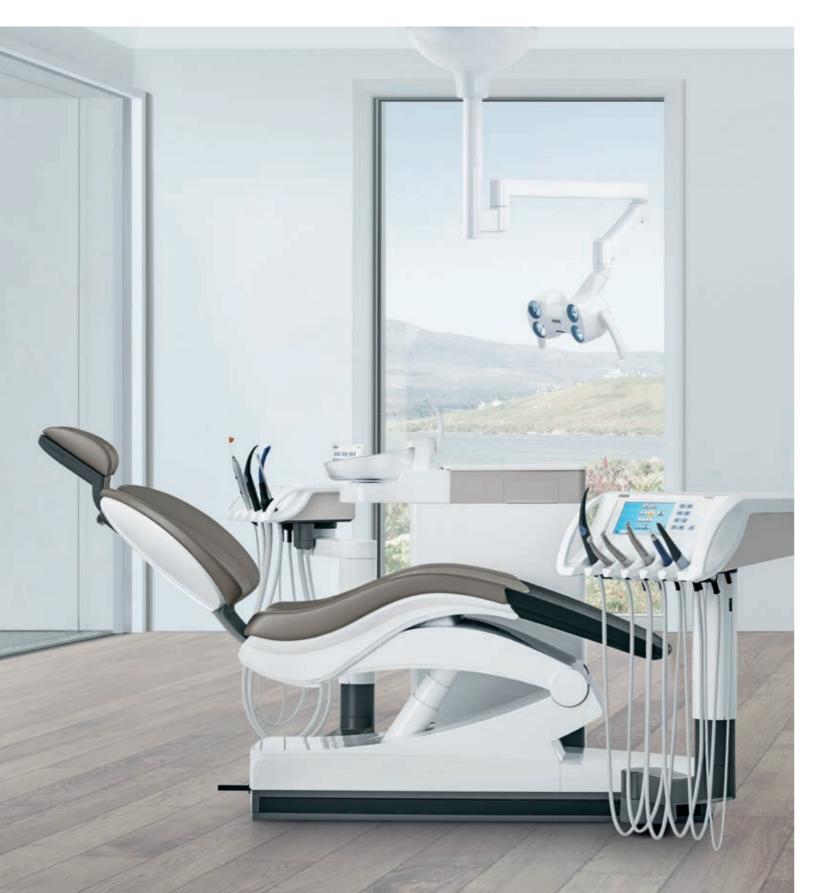

# Treatment redefined

Your daily treatment efforts are the key to the success of your practice. Teneo has been developed to consistently match the dental workflow. Only if you can work efficiently and ergonomically your patients will benefit from the full range of your professional abilities. Teneo provides automatic and motorized options to adapt completely to your needs. Teneo responds directly to you and your patients – and the next treatment step is only one small movement away.

# You want to treat ergonomically — Teneo adapts

A healthy operator posture during treatment requires the patient to be correctly positioned and maximum access ensured. Teneo provides comprehensive treatment comfort for dentists and patients alike, with its motoric headrest, cuspidor, and sliding track.