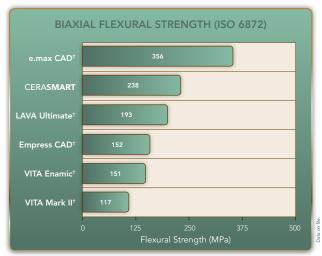

The flexural strength of ceramics are often evaluated by a biaxial flexure test. According to this test, CERA**SMART** showed higher than any other material besides e.max CAD<sup>†</sup>.

Thermal durability of the blocks (5-55°C). All of the blocks decrease in flexural strength, except CERA**SMART.** It keeps the stength of 160 MPa/TC1000. Lava Ultimate† drops down to under 100MPa/TC1000