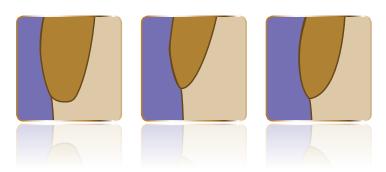

#### MARGIN PREPARATION

• Deep chamfer or rounded shoulder

#### PREPARATION ANGLE

• Prepare tooth with about 6° taper

#### **INLAYS AND ONLAYS**

- All internal edges and angles should be rounded
- Avoid having margins in direct occlusal contact with the opposing tooth