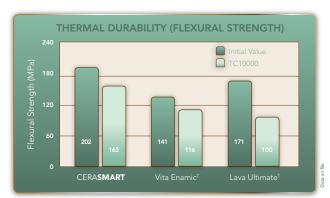

### PHYSICAL PROPERTIES

CERASMART showed second higher strength, but the best breaking energy. That means CERASMART was a virtually fracture-proof material.

The graph above is used to explain breaking energy. Thanks to its flexibility, CERA**SMART**, which has a high breaking energy, is not easily broken; even under heavy pressure.

The flexural strength of ceramics are often evaluated by a biaxial flexure test. According to this test, CERA**SMART** showed higher than any other material besides e.max CAD<sup>†</sup>.

Thermal durability of the blocks (5-55°C). All of the blocks decrease in flexural strength, except CERA**SMART.** It keeps the stength of 160 MPa/TC1000. Lava Ultimate† drops down to under 100MPa/TC1000