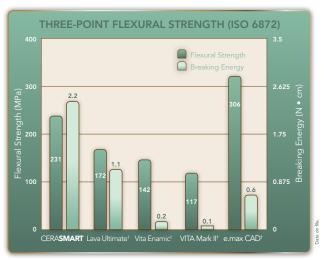

### PHYSICAL PROPERTIES

CERASMART showed second higher strength, but the best breaking energy. That means CERASMART was a virtually fracture-proof material.

The graph above is used to explain breaking energy. Thanks to its flexibility, CERA**SMART**, which has a high breaking energy, is not easily broken; even under heavy pressure.