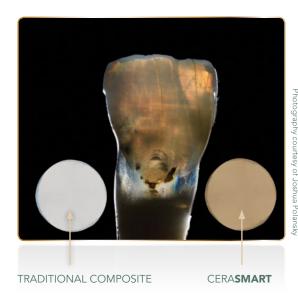

#### TRANSMITTED LIGHT

CERASMART

LAVA Ultimate<sup>†</sup>

Vita Enamic<sup>†</sup>

e.max CAD†

Empress Multi†

#### **BLACK LIGHT**

NATURAL TOOTH

CERASMART

LAVA Ultimate<sup>†</sup>

Vita Enamic†

Vita Mark II<sup>†</sup>

e.max CAD†