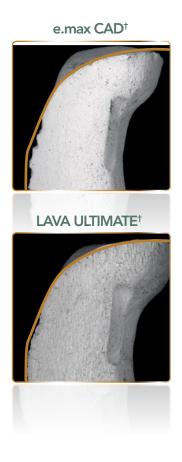

The flexural strength of ceramics are often evaluated by a biaxial flexure test. According to this test, CERA**SMART** showed higher than any other material besides e.max CAD<sup>†</sup>.

Thermal durability of the blocks (5-55°C). All of the blocks decrease in flexural strength, except CERA**SMART.** It keeps the stength of 160 MPa/TC1000. Lava Ultimate† drops down to under 100MPa/TC1000