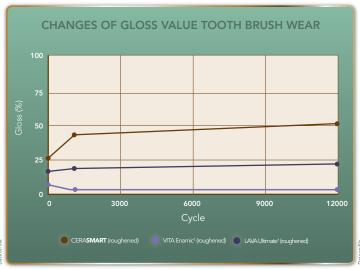

### SUPERIOR GLOSS VALUE

Due to the dynamic proprietary nano ceramic matrix, and its complete homogeneous nature, CERA**SMART** is a true self-polishing material. Not only does it stay polished longer, but it is proven to gain luster even after being roughened. This unique material is unsurpassed with its high gloss value, unique self polishing capability, and its unmatched aesthetics.

#### PERMANENT LUSTER

Polished CERA**SMART** maintained a glossy surface never losing its shine. Roughened CERA**SMART** showed superior gloss recovery reaching same level as polished surface with toothbrush.

#### SELF-SHINING PROPERTY

Roughened with #600 paper.

CERA**SMART** shows the dramatic recovery in the gloss value, whereas Lava Ultimate<sup>†</sup> and VITA Enamic<sup>†</sup> does not show much recovery.