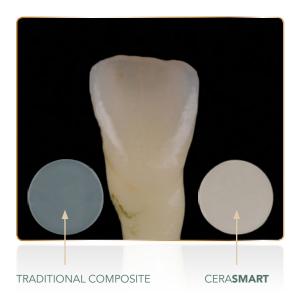

### NATURAL OPALESCENCE

CERA**SMART** is the only material of its type to offer such natural tooth-like properties. Notice the enamel-like qualities and natural opalescence. This is only achieved with new Nano Ceramic Matrix.

### NATURAL FLORESCENCE

Only CERASMART has the amazing natural opalescence and florescence of natural teeth.