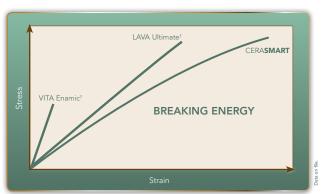

### PHYSICAL PROPERTIES

CERASMART showed second higher strength, but the best breaking energy. That means CERASMART was a virtually fracture-proof material.

The graph above is used to explain breaking energy. Thanks to its flexibility, CERA**SMART**, which has a high breaking energy, is not easily broken; even under heavy pressure.