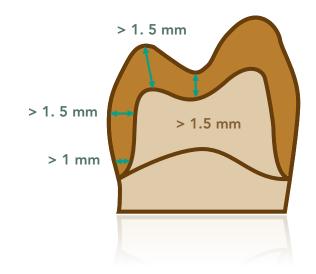

### MINIMUM THICKNESS OF THE RESTORATION

| Wall thickness        | >1.5 mm |
|-----------------------|---------|
| Thickness at margins  | >1.0 mm |
| Pit and fissure areas | >1.5 mm |
| Cusp areas            | >1 5 mm |