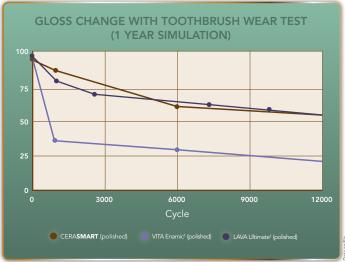

### SUPERIOR GLOSS VALUE

Due to the dynamic proprietary nano ceramic matrix, and its complete homogeneous nature, CERA**SMART** is a true self-polishing material. Not only does it stay polished longer, but it is proven to gain luster even after being roughened. This unique material is unsurpassed with its high gloss value, unique self polishing capability, and its unmatched aesthetics.

#### PERMANENT LUSTER

Polished CERA**SMART** maintained a glossy surface never losing its shine. Roughened CERA**SMART** showed superior gloss recovery reaching same level as polished surface with toothbrush.

#### SELF-SHINING PROPERTY

Roughened with #600 paper.

CERA**SMART** shows the dramatic recovery in the gloss value, whereas Lava Ultimate<sup>†</sup> and VITA Enamic<sup>†</sup> does not show much recovery.