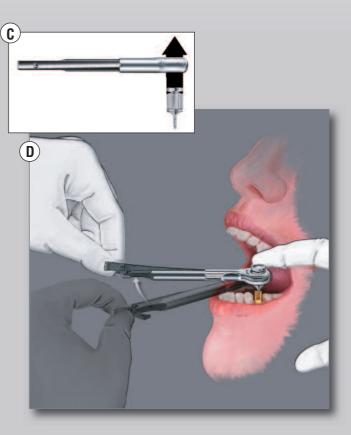

## **Torque Indicator**

- **(C)** Mount the L-TIRW onto the adapter.
- D Once assembled, push the torque arm clockwise to turn the wrench and apply torque to the screw.

| Ordering Information |                                                                                                                                                                                                                                                                              |
|----------------------|------------------------------------------------------------------------------------------------------------------------------------------------------------------------------------------------------------------------------------------------------------------------------|
| L-TIRW               | Low Torque Indicating Ratchet Wrench<br>Includes: L-TIRW Standard ISO 1797 Adapter (C9980)                                                                                                                                                                                   |
| L-TIRWK              | L-TIRW Kit Includes: Low Torque Indicating Ratchet Wrench (L-TIRW), L-TIRW Standard ISO 1797 Adapter (C9980), Torque Indicating Ratchet Wrench Tray (RTI2035TR), Narrow Right Angle Large Hexed Driver Tip 24MM (RASH3N), Narrow Right Angle Square Driver Tip 24MM (RASQ3N) |
| RTI2035TR            | Torque Indicating Ratchet Wrench Tray                                                                                                                                                                                                                                        |
| C9980                | L-TIRW Standard ISO 1797 Adapter                                                                                                                                                                                                                                             |
| C9981                | L-TIRW Short ISO 1797 Adapter                                                                                                                                                                                                                                                |