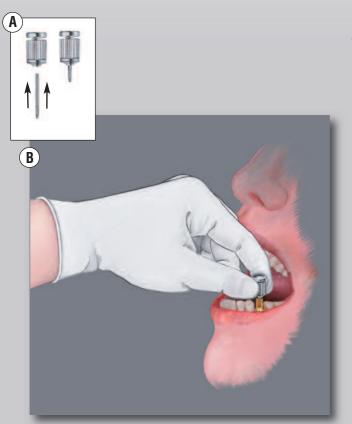

### **Multifunctional**

The L-TIRW doubles as a manual driver to insert components and as a torque indicator to provide a visual assessment of torque.

## **Manual Driver**

- (A) Insert an ISO-latch tip into the adapter.
- **B** Rotate the adapter clockwise to insert the screw.