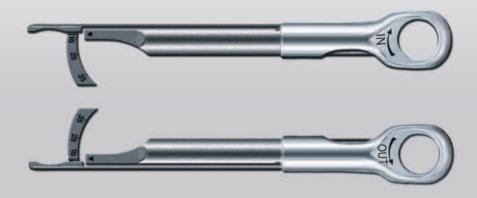

## **Multi-Directional Function**

The L-TIRW can deliver and indicate torque when used in forward or reverse directions.

### **Easy To Separate And Assemble**

Consisting of only two parts, the L-TIRW is easy to prepare for sterilization.