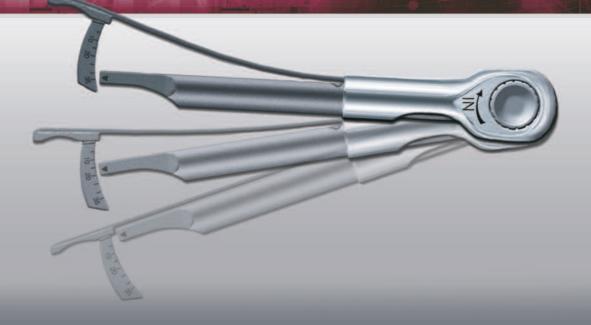

The Low Torque Indicating Ratchet Wrench (L-TIRW)

Sleek and Easy to Use

# Multifunctional Design And Exceptional Quality

The Low Torque Indicating Ratchet Wrench (L-TIRW), with its design and quality, is an outstanding tool for working with dental implant restorations. Consisting of only two parts, this innovative design provides more functions than most other torque wrenches on the market.